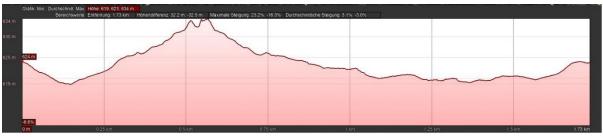

weltcup-klingenthal.de</u>

#### Prize money and taxes

- Prize Money will be paid only via bank transfer.
- Each athlete is responsible for informing OC (<a href="mailto:info@weltcup-klingenthal.de">info@weltcup-klingenthal.de</a>) of his bank and personal details.
- German athletes have to send an invoice including German tax. For international athletes, the OC will withhold taxes (15,825 %). All athletes will receive a detailed receipt for the prize money and taxes.

#### **Media & Communication**

www.weltcup-klingenthal.de https://www.facebook.com/weltcupklingenthal https://twitter.com/vogtlandarenakl

Instagram: #wcklingenthal #sgp2019



# 11. Course Maps

Mass Start (Men)

1,25 km + 5 x 1,9 km + 0,3 m





HD: 28 m MC: 9 m MT: 185 m



# Individual Gundersen (Women)

3 x 1,7 km





HD: 14m MC: 14 m MT: 87