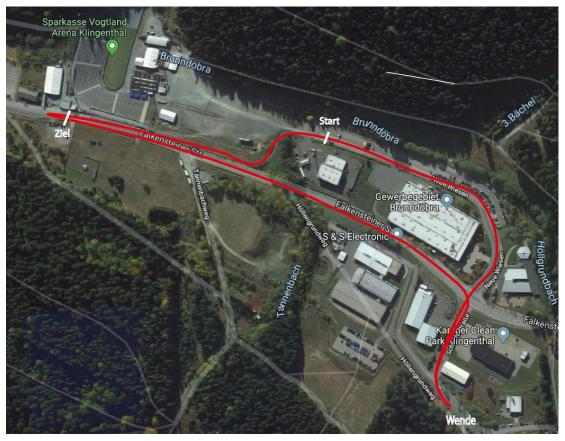

t@weltcup-klingenthal.de</u>

#### Prize money and taxes

- Prize Money will be paid only via bank transfer.
- Each athlete is responsible for informing OC (<a href="mailto:info@weltcup-klingenthal.de">info@weltcup-klingenthal.de</a>) of his bank and personal details.
- German athletes have to send an invoice including German tax. For international athletes, the OC will withhold taxes (15,825 %). All athletes will receive a detailed receipt for the prize money and taxes.

#### **Media & Communication**

www.weltcup-klingenthal.de https://www.facebook.com/weltcupklingenthal https://twitter.com/vogtlandarenakl

Instagram: #wcklingenthal #sgp2019



# 11. Course Maps

Mass Start (Men)

1,25 km + 5 x 1,9 km + 0,3 m





HD: 28 m MC: 9 m MT: 185 m



# Individual Gundersen (Women)

3 x 1,7 km





HD: 14m MC: 14 m MT: 87