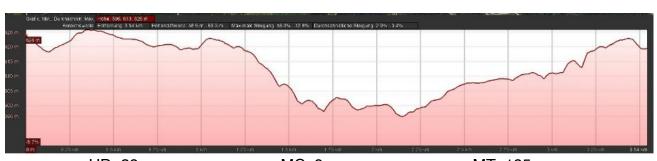

# 11. Course Maps

Mass Start (Men)

1,25 km + 5 x 1,9 km + 0,3 m

HD: 28 m MC: 9 m MT: 185 m