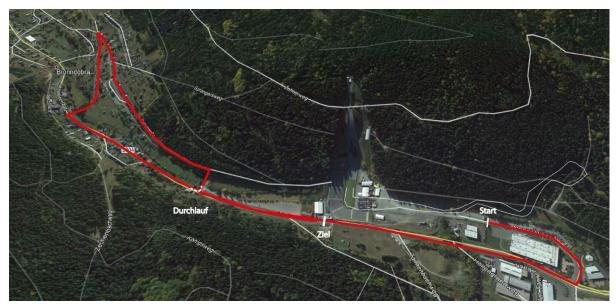

# 11. Course Maps

Mass Start (Men)

1,25 km + 5 x 1,9 km + 0,3 m

HD: 28 m MC: 9 m MT: 185 m