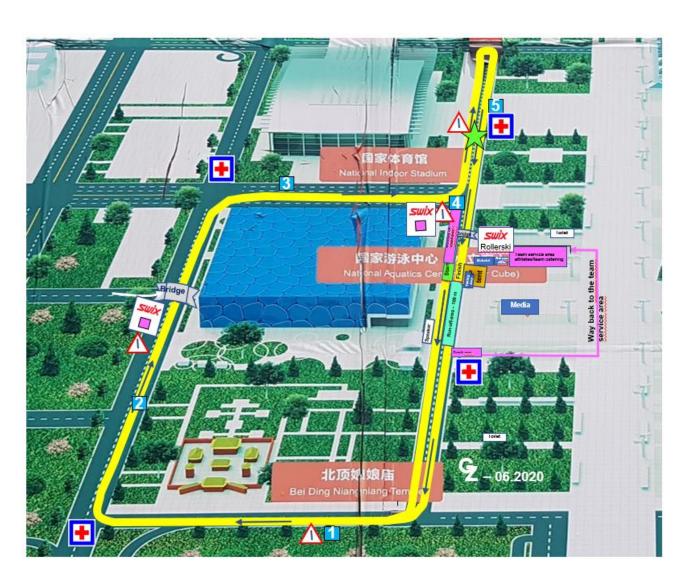

**13.15 – 14.00** Start qualification 1,5 km

**14.40** TCM

**14.55** Opening Ceremony

**15.10 – 16.45** Start finals

Right after flower and prize giving ceremony at the finish area Activities on the course – public can test roller skiing

#### Sprint (long) 1500 m:

24.10.2020 13.00 – 13.50 Official training
14.00 – 14.45 Start qualification F
15.05 – 15.25 Official training

**15.15** TCM **15.45** Start finals

**17.20** Activities on the course

15.05 – 15.20 Short warming up on the race course men

**15.30 – 16.12** Mass start men 22,7 km

Right after: flower and prize giving ceremony at the finish area

**18.00** Cocktail and closing dinner at the team hotel