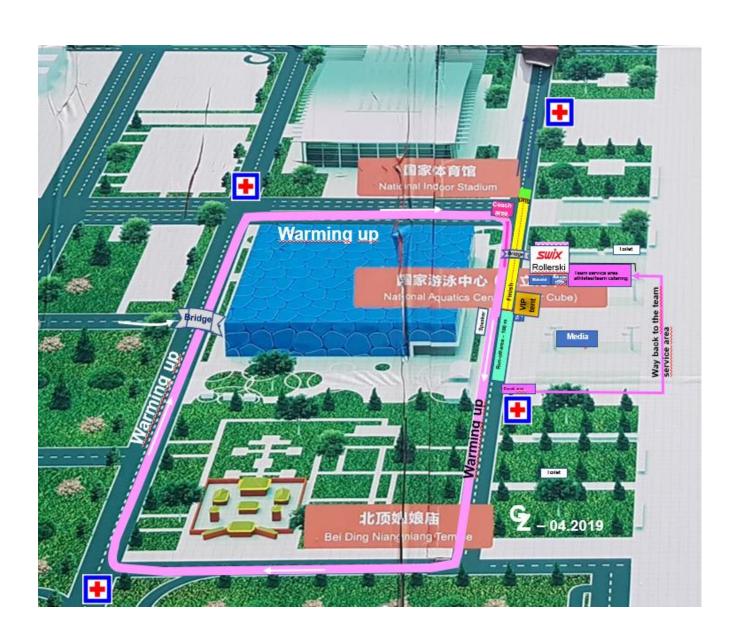

#### Sprint (long) 1500 m:

24.10.2020 13.00 – 13.50 Official training
14.00 – 14.45 Start qualification F
15.05 – 15.25 Official training

**15.15** TCM **15.45** Start finals

**17.20** Activities on the course

Mass start F: women 15,9 km 7 rounds à 2266 m

men 22,7 km 10 rounds à 2266 m

07.07.2019

Departure