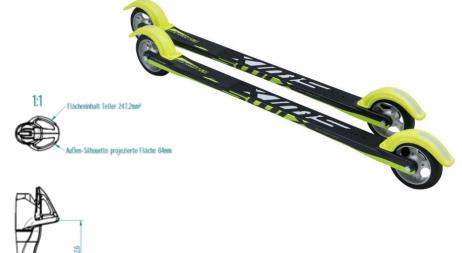

# **Material:**

Provided by the organizer for the competition:

#### **SWIX Triac Carbon Skate RSSST1**

### Specification:

Length: 630 mm
Weight: 1.410 kg/pair
Diameter wheels: 100 mm
Width wheels: 23 mm