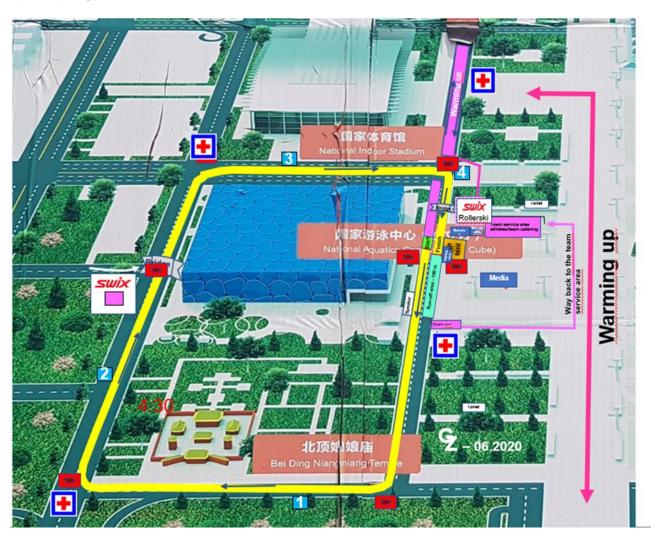

Mass start F: women 15,9 km 7 rounds à 2266 m

men 22,7 km 10 rounds à 2266 m

07.07.2019

Departure