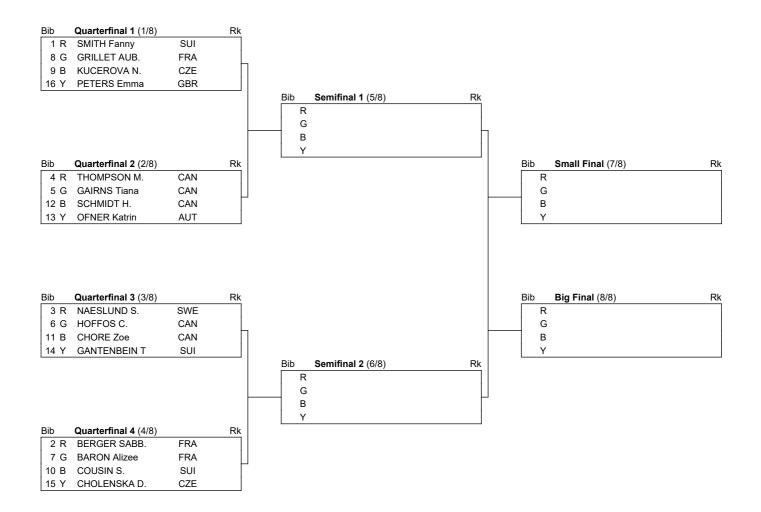

## **AUDI FIS SKI CROSS WORLD CUP 2021**

## Bakuriani (GEO)

Women's Ski Cross

FRI 26 FEB 2021 Start Time: 12:15

**BRACKETS** 

Number of Competitors: 16, Number of NSAs: 7

Quarterfinals - 11:54 Semifinals - 12:22 Finals - 12:37

Progression system: The first two ranked competitors of each heat proceed to the next phase. In the Semifinals the first two ranked competitors of each heat proceed to the Big Final. The 3rd and 4th ranked competitors of each heat proceed to the Small Final.

## Note:

The competitor with the lowest bib of each heat starts with the red (R) bib, the second lowest with the green (G), the third with blue (B) and the fourth with yellow (Y). Competitors with the lowest bibs choose their starting lane first.

| Legend | :                    |   |        |   |       |   |     |  |
|--------|----------------------|---|--------|---|-------|---|-----|--|
| (n)    | Absolute Heat Number | В | Blue   | G | Green | R | Red |  |
| Rk     | Rank                 | Υ | Yellow |   |       |   |     |  |