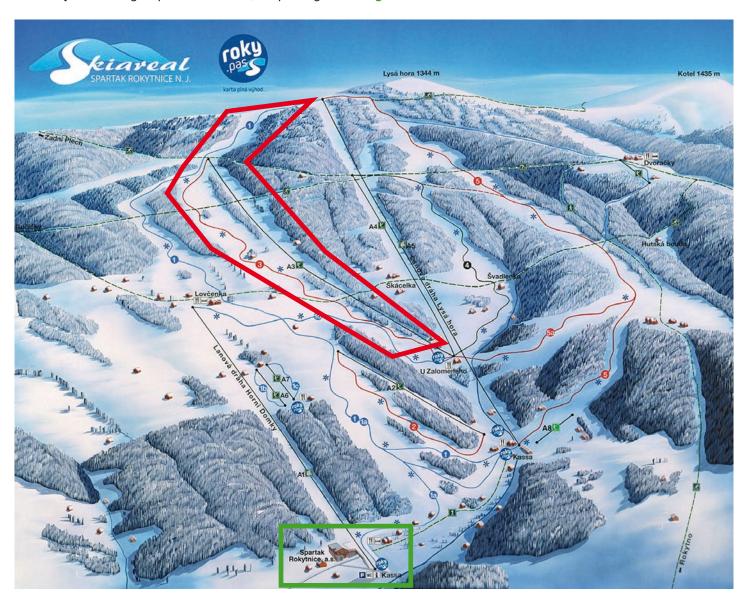

**PLACE:** Rokytnice nad Jizerou – Ski center Horní Domky

RACE SITE: SG – modrá a slalomak, 12320/01/17, start 1260 m, finish 860 m, valid until 01.11.2027 (Homologation FIS) GS – modrá a slalomák, 12320/01/17, start 1260 m, finish 860 m, valid until 01.11.2027 SL – modrá a slalomák, 12321/01/17, start 1050 m, finish 860 m, valid until 01.11.2027