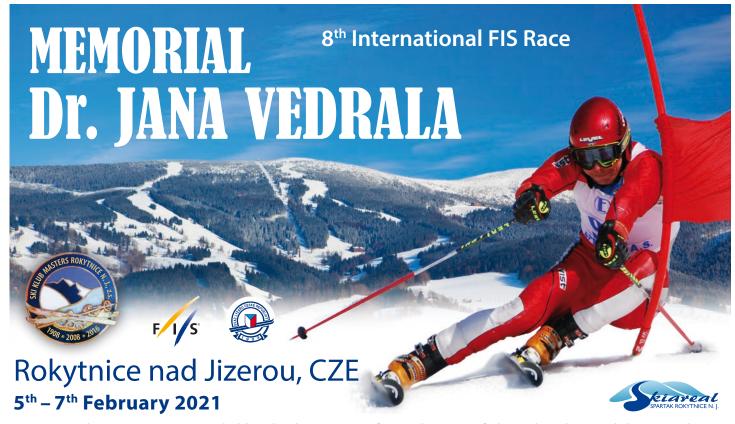

International FIS MASTERS race are held under the auspices of SLCR chairman of Alpine disciplines Ladislav Forejtek, Governor of the Liberec Region Bc. Martin Půta and Mayor of Rokytnice nad Jizerou Ing. Petr Matyáš.

# PROPOSITION OF THE RACE

**ORGANIZATION:** On behalf of the Czech Ski Association Ski Club Masters Rokytnice nad Jizerou, z.s.

TECHNICAL ORGANIZATION: Ski Club Masters Rokytnice nad Jizerou, z.s., Spartak Rokytnice, a.s. - Ski center Horní Domky

**PLACE:** Rokytnice nad Jizerou – Ski center Horní Domky

RACE SITE: SG – modrá a slalomak, 12320/01/17, start 1260 m, finish 860 m, valid until 01.11.2027 (Homologation FIS) GS – modrá a slalomák, 12320/01/17, start 1260 m, finish 860 m, valid until 01.11.2027 SL – modrá a slalomák, 12321/01/17, start 1050 m, finish 860 m, valid until 01.11.2027

RACE DATE: 5.2.2021 (Friday) SUPER-G 1 run (women, men)

**6.2.2021** (Saturday) **SLALOM** 2 runs (women, men) **7.2.2021** (Sunday) **GIANT SLALOM** 1 run (women, men)

**TECHNICAL DELEGATE FIS:** 