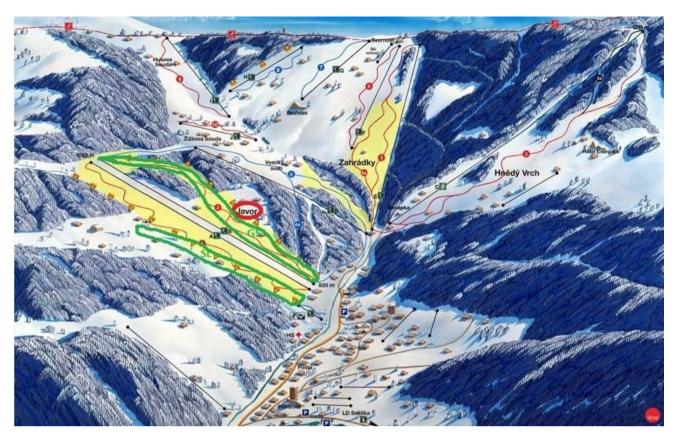

## FIS MASTERS CUP, Pec pod Snezkou, 13. - 14.3.2021

General Organization: Czech Ski Association

Organization executives: SJ SKI s.r.o., SK SJ SKI, SKIPec, a.s., Slovan Pec pod Snezkou,

Loko Trutnov

Race site: Pec pod Snezkou, Javor III (SL), Javor I (GS)

Race Site: JAVOR III - SL - homol. nr. 12082/10/16

JAVOR I - GS - homol, nr. 12827/10/18