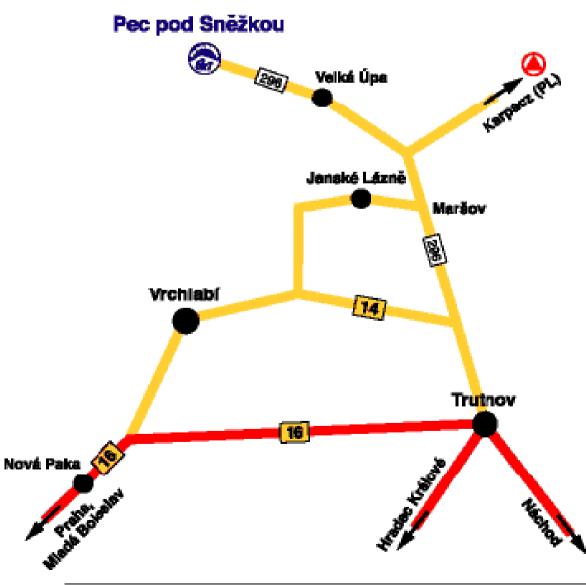

## Time Schedule:

| Friday, 12.3.21 Team captain's meeting                                                                                                                                       |                                                                                                                                                                                                | <u>TIME</u><br>19:00                                  | <u>PLACE</u><br>Race office – Hotel Horizont      |
|------------------------------------------------------------------------------------------------------------------------------------------------------------------------------|------------------------------------------------------------------------------------------------------------------------------------------------------------------------------------------------|-------------------------------------------------------|---------------------------------------------------|
| Saturday, 13.3.21, Javor III  Distributions of bibs (cat. C, B)  Course inspection 1.run (cat. C, B)                                                                         |                                                                                                                                                                                                | 8:00 - 8:45<br>8:30 - 9:00                            | Finish area, Javor I<br>Javor III                 |
| Start 1. run SL (cat. C, B)  Distributions of bibs (cat. A)  Course inspection 1. run SL (cat. A)  Start 1. run SL (cat. A)  Course inspection and start of 2. run will foll |                                                                                                                                                                                                | 9:15<br>8:45 - 9:15<br>9:15 - 9:45<br>cca 10:15<br>ow | Finish area, Javor I<br>Javor III                 |
| Team captain's meeting                                                                                                                                                       |                                                                                                                                                                                                | 17:00<br>will be announced at<br>Friday's captain's   | Race office – Hotel Horizont                      |
| Awards Ceremony and Party  Sunday, 14.3.21, Javor I  Distributions of bibs (cat. C, B)  Course inspection (cat C, B)  Start GS (cat. C, B)                                   |                                                                                                                                                                                                | meeting<br>8:00 - 8:45<br>8:30 - 9:00<br>9:15         | according Covid 19  Finish area, Javor I  Javor I |
| Distributions of bibs (cat. A)  Course inspection and start for cat. A will follow after cat. B                                                                              |                                                                                                                                                                                                | 9:15 - 10:00<br>cca 10:30                             | Finish area, Javor I<br>Javor I                   |
| Award ceremony                                                                                                                                                               |                                                                                                                                                                                                | After race's finish                                   | Finish area, Javor I                              |
| Info:                                                                                                                                                                        | Parking cca 100 m to Finish area, price 120 CZK/day. If you have accommodation in Pec for 2 days or more, the landlord will issue a confirmation, which will reduce the price to 70 CZK / day. |                                                       |                                                   |
| Awards Ceremony:                                                                                                                                                             | will be announced at Friday's captain's meeting                                                                                                                                                |                                                       |                                                   |
| Liability:                                                                                                                                                                   | The organizers point out of the compulsory insurance and any responsibility for injured competitors, officials or spectators must be declined!                                                 |                                                       |                                                   |
| Protests:                                                                                                                                                                    | All protests and appeals as per FIS rules.                                                                                                                                                     |                                                       |                                                   |
| First aid:                                                                                                                                                                   | Horska sluzba CR                                                                                                                                                                               |                                                       |                                                   |
| Transport:                                                                                                                                                                   | Munich – Prague – Pec pod Snezkou (500 km)<br>Wienna – Prague – Pec pod Snezkou (450 km)<br>Linz - Prague – Pec pod Snezkou (420 km)<br>Prague – Pec pod Snezkou (170 km)                      |                                                       |                                                   |