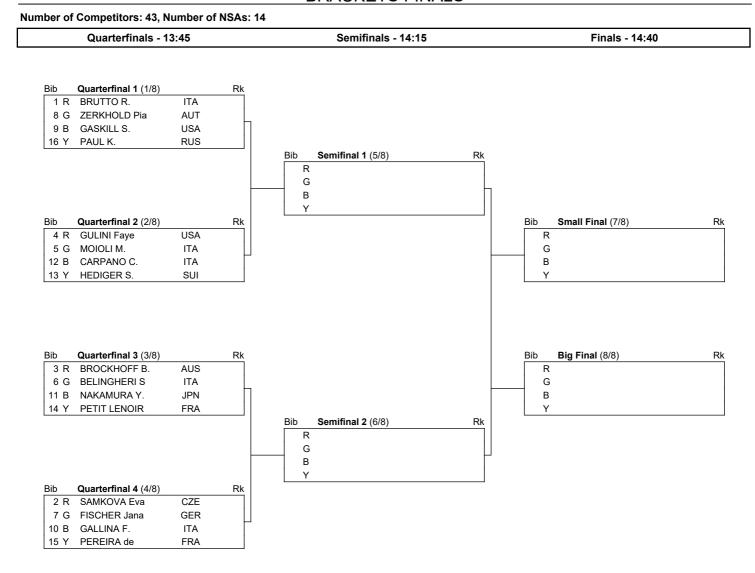

## FIS SNOWBOARD WORLD CUP 2021

## Chiesa in Valmalenco (ITA)

Women's Snowboard Cross BRACKETS FINALS

FRI 22 JAN 2021 Start Time : 13:20

Progression system: The first two ranked competitors of each heat proceed to the next phase. In the Semifinals the first two ranked competitors of each heat proceed to the Big Final. The 3rd and 4th ranked competitors of each heat proceed to the Small Final.

| Note:<br>Bibs are assigned based upon qualification results. The competitor with the lowest bib of each heat starts with the red (R) bib, the second lowest with the green (G), the third with blue (B) and the fourth with yellow (Y). Competitors with the lowest bibs choose their starting lane first. |                                      |                 |                |              |       |   |   |     |                     |
|------------------------------------------------------------------------------------------------------------------------------------------------------------------------------------------------------------------------------------------------------------------------------------------------------------|--------------------------------------|-----------------|----------------|--------------|-------|---|---|-----|---------------------|
| Legend<br>(n)<br>Rk                                                                                                                                                                                                                                                                                        | :<br>Absolute Heat Number<br>Rank    | B<br>Y          | Blue<br>Yellow | G            | Green |   | R | Red |                     |
| L                                                                                                                                                                                                                                                                                                          | 21 / Chiesa in Valmalenco (ITA) / 63 | 307             |                |              |       |   |   |     | Page 1/1            |
| Timing a                                                                                                                                                                                                                                                                                                   | nd Scoring provided by SV            | www.fis-ski.com |                |              |       |   |   |     |                     |
| Generation date : FRI 22 JAN 2021                                                                                                                                                                                                                                                                          |                                      |                 |                | Time : 17:56 |       |   |   |     | Document: C75X2 1.0 |
|                                                                                                                                                                                                                                                                                                            |                                      |                 |                |              |       | ~ |   |     |                     |