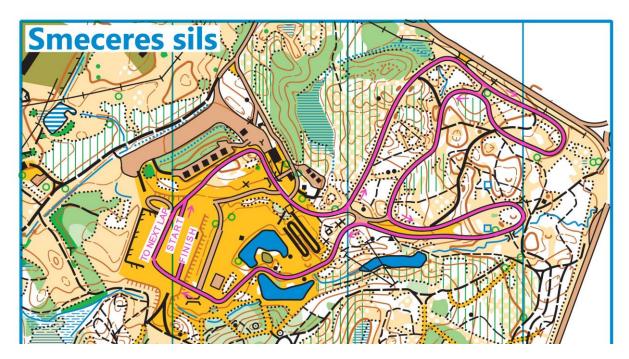

nd recreational centre "Smeceres sils" Lazdonas pag., Madonas nov., LV-4824 Coordinates: 56°50′27.0″N 26°11′27.5″E Tel. +371 29347575; smeceressils.lv | Thursday 8:00 – 20:00<br>Saturday 8:00 – 11:30<br>Sunday 8:00 – 14:00 |
| Race office | In Madona city at culture centre  Coordinates: 56°51'13.0"N 26°13'02.1"E  Tel. +371 29347575; madona.lv                                                        | Friday 8:00 – 20:00<br>Saturday 12:30 – 20:00                         |









# Course maps and data

SPRINT COURSE 200 m (IN THE CITY, 12 RAINA STREET)













# MASS START COURSE 3,3 km (IN THE CITY)



# MASS START COURSE HEIGHT PROFILE



# MASS START VENUE OVERVIEW Race Office Race course Warm-up (WC, Showers, dressing rooms) madona2019













# INTERVAL C RACE COURSE 2,5 KM



# INTERVAL C VENUE PLAN











# **Further information**

#### **Competition rules**

- FIS Rollerski World Cup and World Championships Rules (vear. 2020)
- International Competition Rules (ICR) Cross Country
- International Competition Rules (ICR) Roller Skiing
- Juniors must be 2002 2006 years of birth. Competitor must have reached his 16th birthday before the end of calendar year. Seniors are from year 2001 and older.
- Guidelines for Rollerski Equipment Specification and Control
- Sprint Finals will be organized starting with 1/4 finals with top 16 from qualification and with 4 athletes in a heat.

#### Rollerski equipment

For Individual Interval C competition OC will provide classical rollerskis

Model: FF V Active Classic

Wheels – rubber with V-Track form, wheel speed 2

Fram