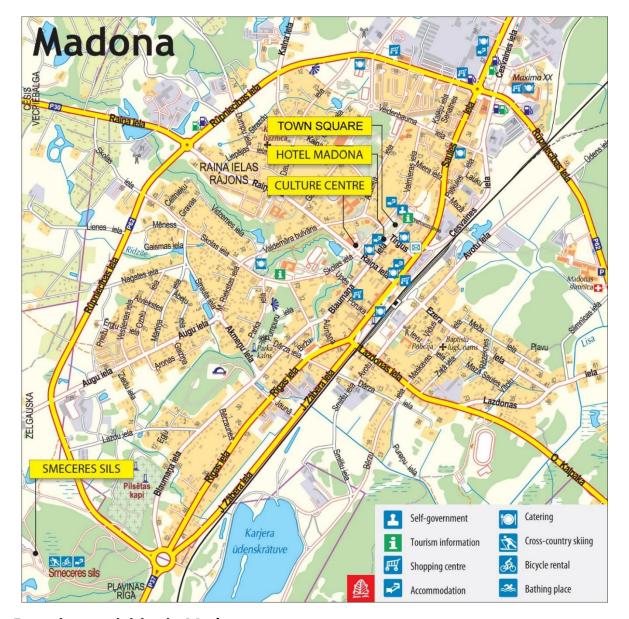

# **Race Office Opening times**

Race offfice and Interval C race course are located in sports and recreational centre "Smeceres sils". Venue home page: <a href="www.smeceressils.lv">www.smeceressils.lv</a>; Competition venue map: <a href="http://goo.gl/PYW8aT">http://goo.gl/PYW8aT</a> Distance from Riga airport – 160 km.

| Office      | Location                                                                                                                                                       | Opening times                                                         |
|-------------|----------------------------------------------------------------------------------------------------------------------------------------------------------------|-----------------------------------------------------------------------|
| Race office | Sports and recreational centre "Smeceres sils" Lazdonas pag., Madonas nov., LV-4824 Coordinates: 56°50′27.0″N 26°11′27.5″E Tel. +371 29347575; smeceressils.lv | Thursday 8:00 – 20:00<br>Saturday 8:00 – 11:30<br>Sunday 8:00 – 14:00 |
| Race office | In Madona city at culture centre  Coordinates: 56°51'13.0"N 26°13'02.1"E  Tel. +371 29347575; madona.lv                                                        | Friday 8:00 – 20:00<br>Saturday 12:30 – 20:00                         |

### Free-time activities in Madona:

Madona Museum and Tourism Information Centre, 10 Skolas Street, Madona, tel. +371 26102225, 29332642 (lv, ru, en), madonasmuzejs.lv Exhibition halls, tourism information, souvenirs. Opening hours: Tuesday, Thursday: 8.00-17.00; Wednesday, Friday 8.00-18.00; Saturday, Sunday: 10.00-16.00.