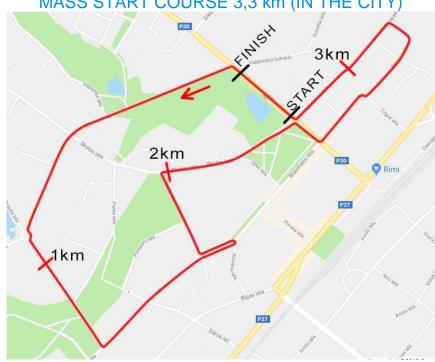

# MASS START COURSE 3,3 km (IN THE CITY)

# Day 3 Sat, 28th August – Mass start F

(race at Madona city with rollerskis provided by FF ROLLERSKIS)

| Time               |                                                                 |
|--------------------|-----------------------------------------------------------------|
| 9:00 – 11:00       | Official training for Distance C at Smeceres sils 2,5 km course |
| 14:30              | Mass Start Track open for warm-up                               |
| 15:00              | JUN Women, SEN Women 15 km (5 x 3,3 km) at Madona city          |
| 5 min after finish | Flower Ceremony JUN Women, SEN Women                            |
| 16:15              | Junior Men 20 km (6 x 3,3 km)                                   |
| 17:15              | Senior Men 20 km (6 x 3,3 km)                                   |