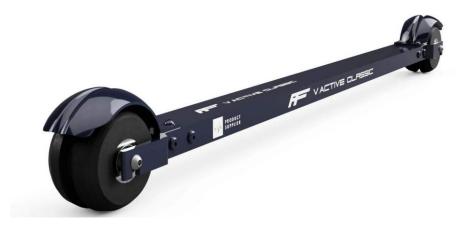

#### Rollerski equipment

For Individual Interval C competition OC will provide classical rollerskis

Model: FF V Active Classic

Wheels – rubber with V-Track form, wheel speed 2

Frame – aluminium, length – 725mm wheelbase, weight – 2100g)

#### For Classic race:

MODEL
 FF V Active Classic

• WEIGHT 2.1 kg

DIMENSIONS 72.5 x 4.3 cm

WHEEL WIDTH 41 mmWHEEL DIAMETER 72 mm