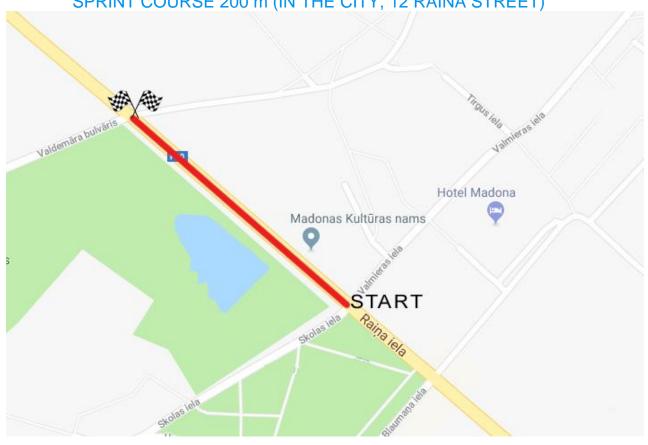

# Course maps and data

SPRINT COURSE 200 m (IN THE CITY, 12 RAINA STREET)

# Day 2 Fri, 27th August – Sprint F 200m

| Time                  |                                                                                    |
|-----------------------|------------------------------------------------------------------------------------|
| 10:00 - 11:00         | Official training for Mass start F at Madona city course                           |
| 11:00 – 15:00         | 200m Sprint track CLOSED, due to the National Championship                         |
| 15:00 – 15:50         | Official Training for Sprint F at Raina street, Madona                             |
| 16:00                 | Sprint Qualification JW, SW, JM, SM (interval 15 s)                                |
| 17:30                 | Sprint quarterfinals (1-16 from Qualification, 4 athletes in heat)  JW, SW, JM, SM |
| 18:00                 | Semi-finals: JW, SW, JM, SM                                                        |
| 18:20                 | Finals: JW, SW, JM, SM                                                             |
| 5 min after each Race | Flower ceremony                                                                    |
| 19:00                 | Official Opening and Prize giving ceremony, at city square                         |
| 20:00                 | Team Captains meeting at Headquarters of Madona municipality                       |