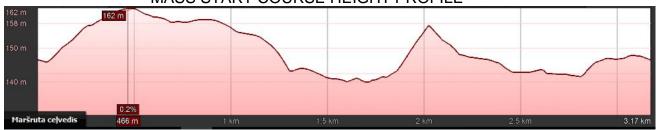

---------------------------------------------------|-----------------------------------------------------------------------|
| Race office | Sports and recreational centre "Smeceres sils" Lazdonas pag., Madonas nov., LV-4824 Coordinates: 56°50′27.0″N 26°11′27.5″E Tel. +371 29347575; smeceressils.lv | Thursday 8:00 – 20:00<br>Saturday 8:00 – 11:30<br>Sunday 8:00 – 14:00 |
| Race office | In Madona city at culture centre  Coordinates: 56°51'13.0"N 26°13'02.1"E  Tel. +371 29347575; madona.lv                                                        | Friday 8:00 – 20:00<br>Saturday 12:30 – 20:00                         |









# Course maps and data

SPRINT COURSE 200 m (IN THE CITY, 12 RAINA STREET)













# MASS START COURSE 3,3 km (IN THE CITY)



# MASS START COURSE HEIGHT PROFILE



# MASS START VENUE OVERVIEW Race Office Race course Warm-up (WC, Showers, dressing rooms) madona2019













# INTERVAL C RACE COURSE 2,5 KM



# INTERVAL C VENUE PLAN











# **Further information**

#### **Competition rules**

- FIS Rollerski World Cup and World Championships Rules (vear. 2020)
- International Competition Rules (ICR) Cross Country
- International Competition Rules (ICR) Roller Skiing
- Juniors must be 2002 2006 years of birth. Competitor must have reached his 16th birthday before the end of calendar year. Seniors are from year 2001 and older.
- Guidelines for Rollerski Equipment Specification and Control
- Sprint Finals will be organized starting with 1/4 finals with top 16 from qualification and with 4 athletes in a heat.

#### Rollerski equipment

For Indiv