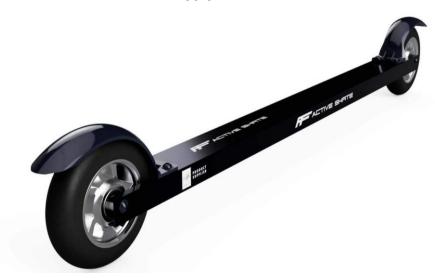

For Distance Mass start competition OC will provide skating rollerskis.

Model: FF Active Skate

Wheels - rubber, wheel speed 2.

Frame – aluminium, length – 640mm wheelbase, weight – 1410g.

- All rollerskis and wheels will be marked. Athlete or team are not allowed to make any
  adjustments of skis or wheels including lubrication. Rollerskis must be returned after the
  race.
- Technical sponsor: FF ROLLERSKIS AS (Norway).

# For Skating Mass start race:

• MODEL FF Active Skate

• WEIGHT 1.41 kg

• DIMENSIONS 64 × 2.4 cm

• WHEEL WIDTH 24 mm

• WHEEL DIAMETER 95.6 mm