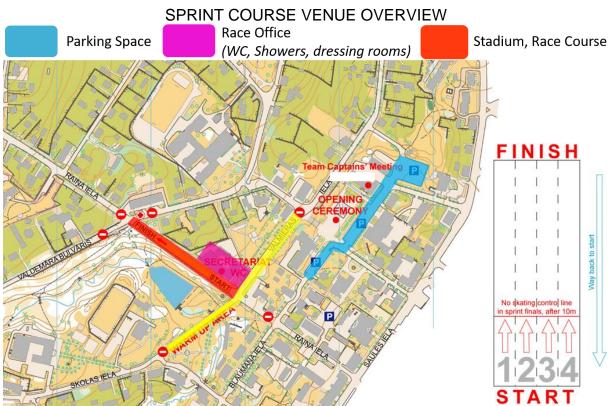

# MASS START VENUE OVERVIEW Race Office Race course Warm-up (WC, Showers, dressing rooms) madona2019