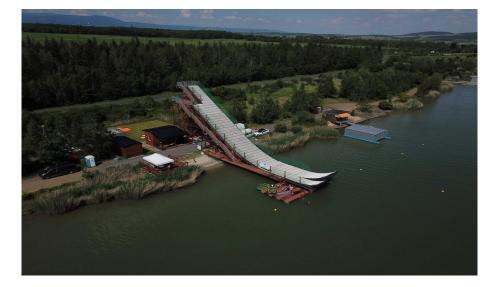

#### <u>2x FIS BA</u> - Jumpark Matylda – MOST CZE Team Invitation

The BA Freestyle Ski Big AIR – water jump in Most (CZE) will be an official FIS event and will be held in City MOST Matylda Lake – <u>www.jumparkmatylda.cz</u>

# **Event Organizer Contact**

For any event related questions please contact: KFLM z.s. - Event Management – daleckyroman@seznam.cz\_ +420 739 379 003 www.jumparkmatylda.cz