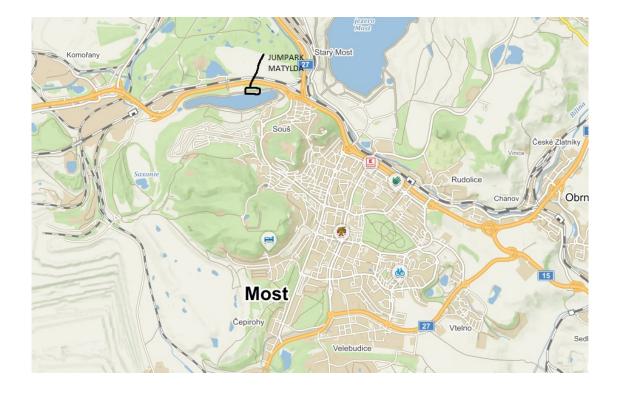

#### <u>2x FIS BA</u> - Jumpark Matylda – MOST CZE Team Invitation

The BA Freestyle Ski Big AIR – water jump in Most (CZE) will be an official FIS event and will be held in City MOST Matylda Lake – <u>www.jumparkmatylda.cz</u>

# **Event Organizer Contact**

For any event related questions please contact: KFLM z.s. - Event Management – daleckyroman@seznam.cz\_ +420 739 379 003 www.jumparkmatylda.cz

# Accommodations/Transportation

Teams are responsible for booking their own accommodations and transportation. City Most- <u>www.mesto-most.cz</u>