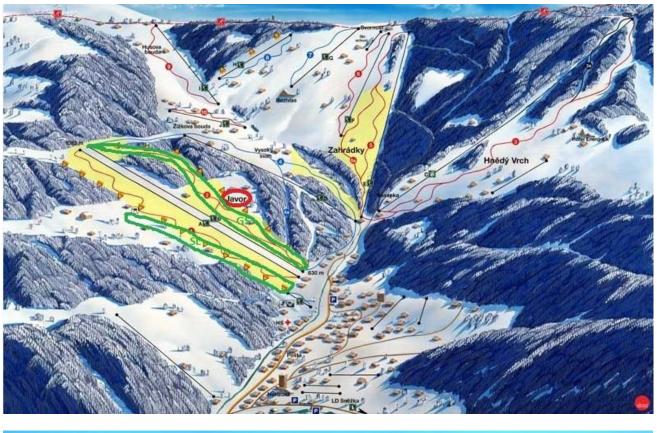

## International FIS MASTERS CUP

Slalom / Giant Slalom

Pec pod Snezkou, Javor Czech Republic Saturday / Sunday 5. – 6. March 2022

MINISTRY OF REGIONAL DEVELOPMENT CZ

CHEMICKÉ ČIŠTĚNÍ VODNÍCH USAZENIN

Supported by

Entry fee: 20 Euro per race day.

Ski lift tickets for both days will be available for racers at discounted price. It should be paid with the bibs distribution.

| Race Site: | JAVOR I | - SL - homol. nr. 12828/10/18 |
|------------|---------|-------------------------------|
|            | JAVOR I | - GS - homol. nr. 12827/10/18 |