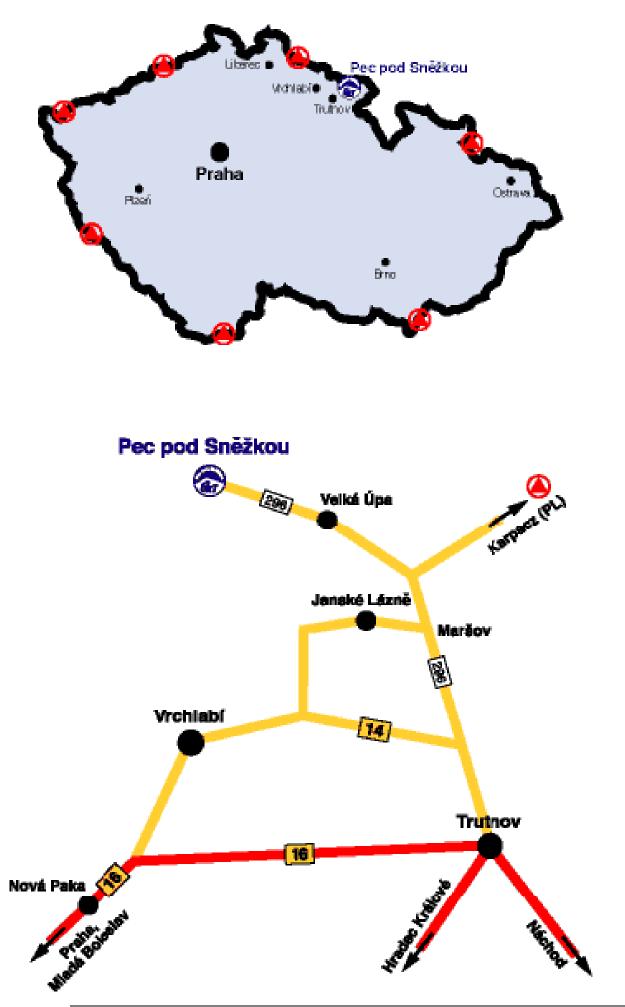

## Time Schedule:

| <u>Friday, 4.3.22</u><br>Team captain´s meeting                                                                                                                                                                |                                                                                                                                                                           | <u>TIME</u><br>19:00                                             | PLACE<br>Race office – Hotel Horizont        |  |  |
|----------------------------------------------------------------------------------------------------------------------------------------------------------------------------------------------------------------|---------------------------------------------------------------------------------------------------------------------------------------------------------------------------|------------------------------------------------------------------|----------------------------------------------|--|--|
| Saturday, 5.3.22, Javor I<br>Distributions of bibs (cat. C, B)<br>Course inspection 1.run (cat. C, B)<br>Start 1. run SL (cat. C, B)<br>Distributions of bibs (cat. A)<br>Course inspection 1. run SL (cat. A) |                                                                                                                                                                           | 8:00 - 8:45<br>8:30 - 9:00<br>9:15<br>8:45 - 9:15<br>9:15 - 9:45 | Finish area, Javor I<br>Finish area, Javor I |  |  |
| Start 1. run SL (cat. A)<br>Course inspection and start of 2. run will foll                                                                                                                                    |                                                                                                                                                                           | cca 10:15                                                        |                                              |  |  |
| Team captain's meeting                                                                                                                                                                                         |                                                                                                                                                                           | 17:00<br>will be announced at<br>Friday's captain´s              | Race office – Hotel Horizont                 |  |  |
| Awards Ceremony and Party                                                                                                                                                                                      |                                                                                                                                                                           | meeting                                                          | according Covid 19                           |  |  |
| Sunday, 6.3.22, Javor I<br>Distributions of bibs (cat. C, B)<br>Course inspection (cat C, B)<br>Start GS (cat. C, B)                                                                                           |                                                                                                                                                                           | 8:00 - 8:45<br>8:30 - 9:00<br>9:15                               | Finish area, Javor I<br>Javor I              |  |  |
| Distributions of bibs (cat. A)<br>Course inspection and start for cat. A will<br>follow after cat. B                                                                                                           |                                                                                                                                                                           | 9:15 - 10:00<br>cca 10:30                                        | Finish area, Javor I<br>Javor I              |  |  |
| Award ceremony                                                                                                                                                                                                 |                                                                                                                                                                           | After race's finish                                              | Finish area, Javor I                         |  |  |
| Info:                                                                                                                                                                                                          | Parking cca 100 m to Finish area.                                                                                                                                         |                                                                  |                                              |  |  |
| Awards Ceremony:                                                                                                                                                                                               | will be announced at Friday's captain's meeting                                                                                                                           |                                                                  |                                              |  |  |
| Liability:                                                                                                                                                                                                     | The organizers point out of the compulsory insurance and any responsibility for injured competitors, officials or spectators must be declined!                            |                                                                  |                                              |  |  |
| Protests:                                                                                                                                                                                                      | All protests and appeals as per FIS rules.                                                                                                                                |                                                                  |                                              |  |  |
| First aid:                                                                                                                                                                                                     | Horska sluzba CR                                                                                                                                                          |                                                                  |                                              |  |  |
| Transport:                                                                                                                                                                                                     | Munich – Prague – Pec pod Snezkou (500 km)<br>Wienna – Prague – Pec pod Snezkou (450 km)<br>Linz – Prague – Pec pod Snezkou (420 km)<br>Prague – Pec pod Snezkou (170 km) |                                                                  |                                              |  |  |