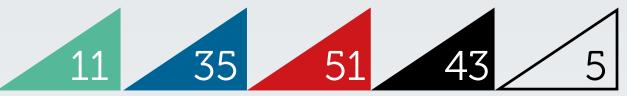

# **3.** ARAMON FORMIGAL-PANTICOSA SKI RESORT

**145 SLOPES** 11 Green  $\cdot$  35 Blue  $\cdot$  51 Red  $\cdot$  43 Black  $\cdot$  5 Off slope

**SKI AREA** 180 km

**HIGHEST POINT** 2,251 m

**LOWEST POINT** 1,145 m