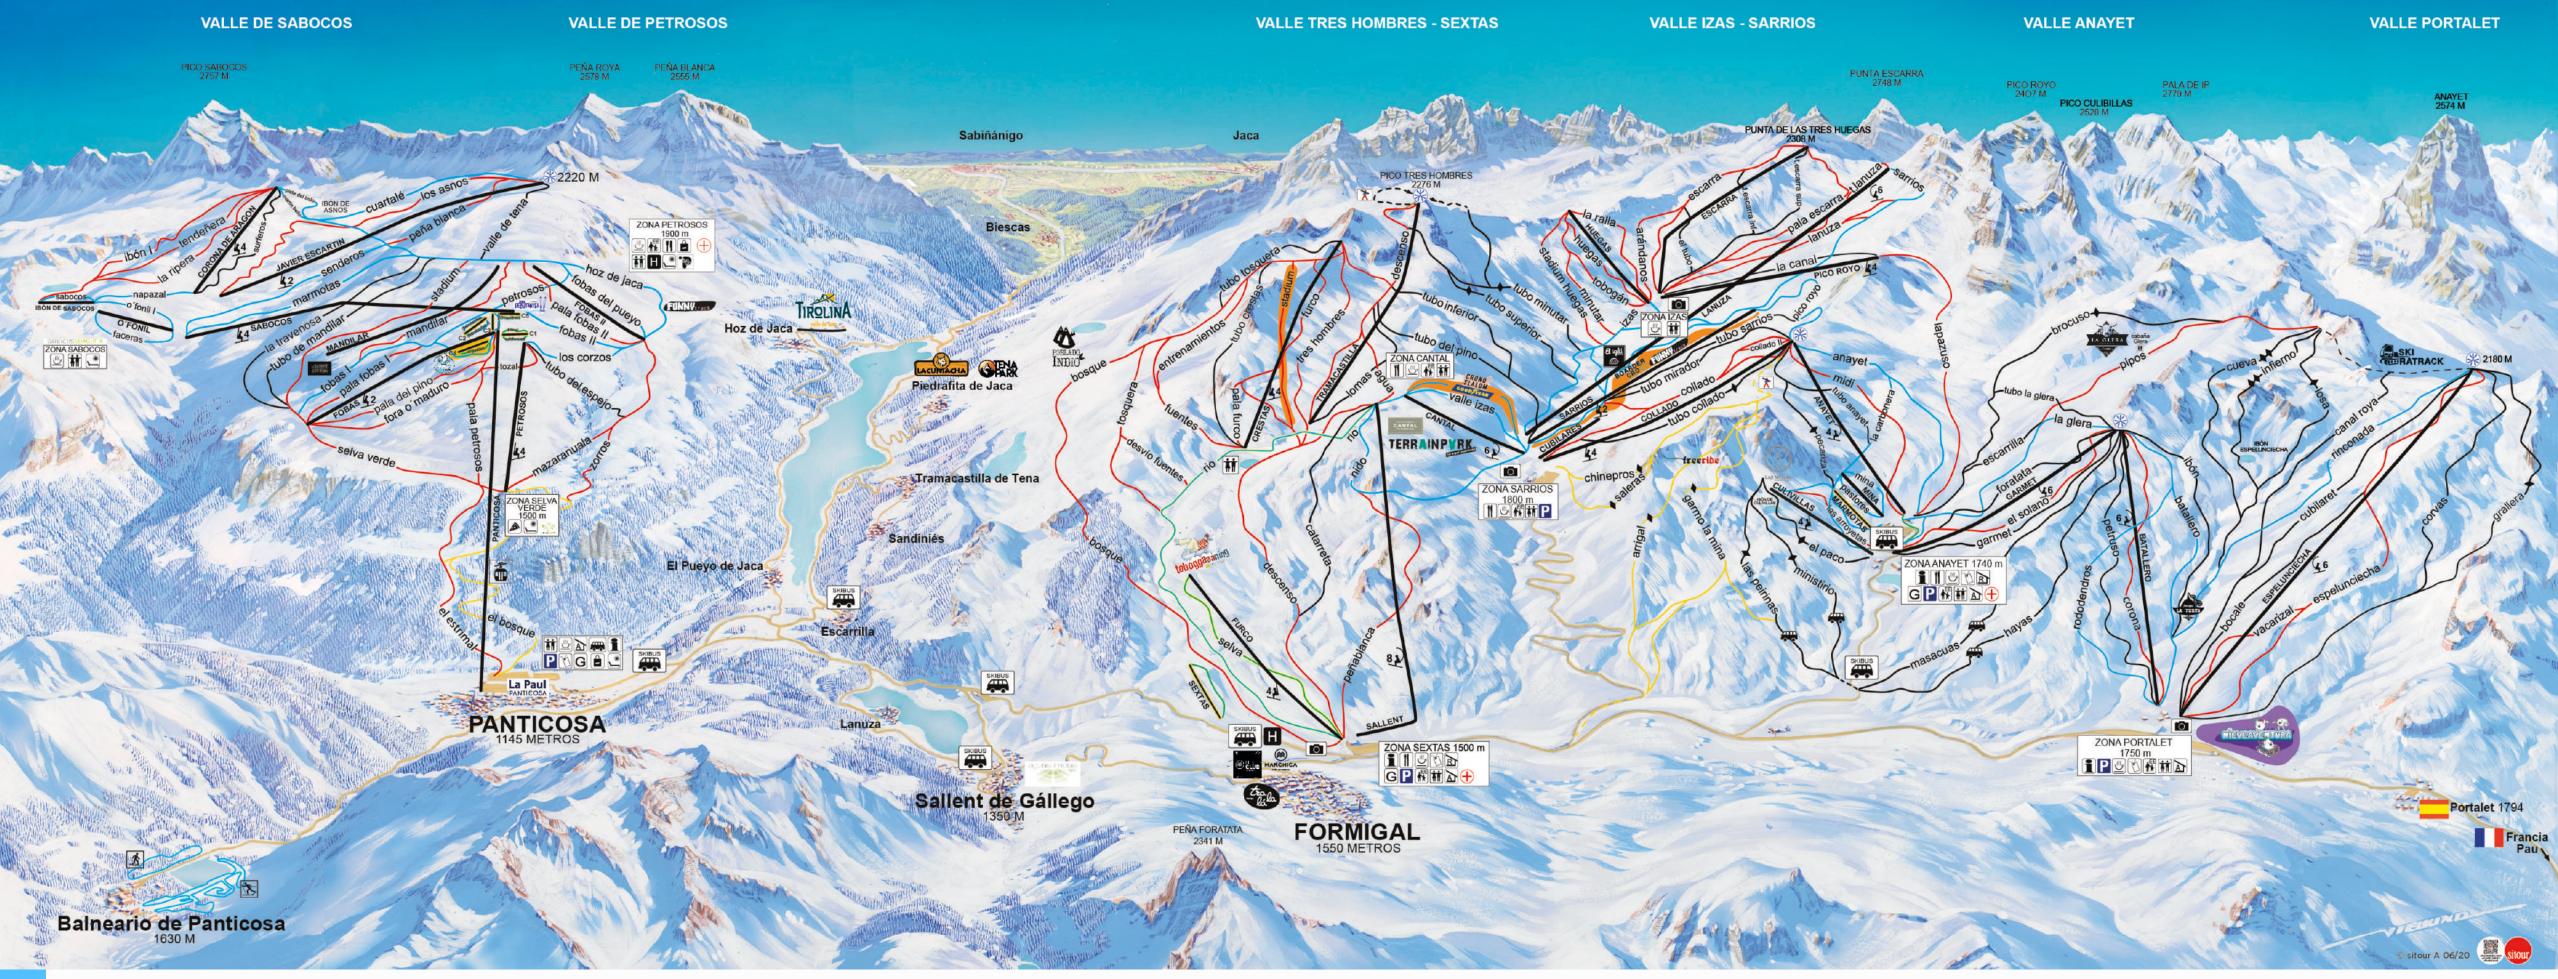

### **VALLE DE TENA**

# **3.** ARAMON FORMIGAL-PANTICOSA SKI RESORT

**145 SLOPES** 11 Green  $\cdot$  35 Blue  $\cdot$  51 Red  $\cdot$  43 Black  $\cdot$  5 Off slope

**SKI AREA** 180 km

**HIGHEST POINT** 2,251 m

**LOWEST POINT** 1,145 m

### **37 LIFTS**

10 Ski conveyor belts · 9 Ski lifts
4 two seater chairlift · 8 four seater chairlift
4 six seater chairlift · 1 eight seater chairlift
1 eight seater cable car

### **CAPACITY OF LIFTS** 50,005 people/hour

The Formigal-Panticosa Ski resort is located in the Tena Valley, one of the most magic territories of the Pyrenees. The Gallego river rises in this valley, a place where the charms of nature and the architecture of its mountain villages do not leave anyone indifferent. Formigal-Panticosa, the largest ski area in Spain. Formigal-Panticosa offers six valleys to live an unique experience: 180 skiable kilometers. It is an appropriate ski destination both if you are a passionate expert skier or a beginner and whether you travel with your family, partner or friends. A realm of experiences, a destination where you can enjoy snow with different adventures from sunrise until sunset.