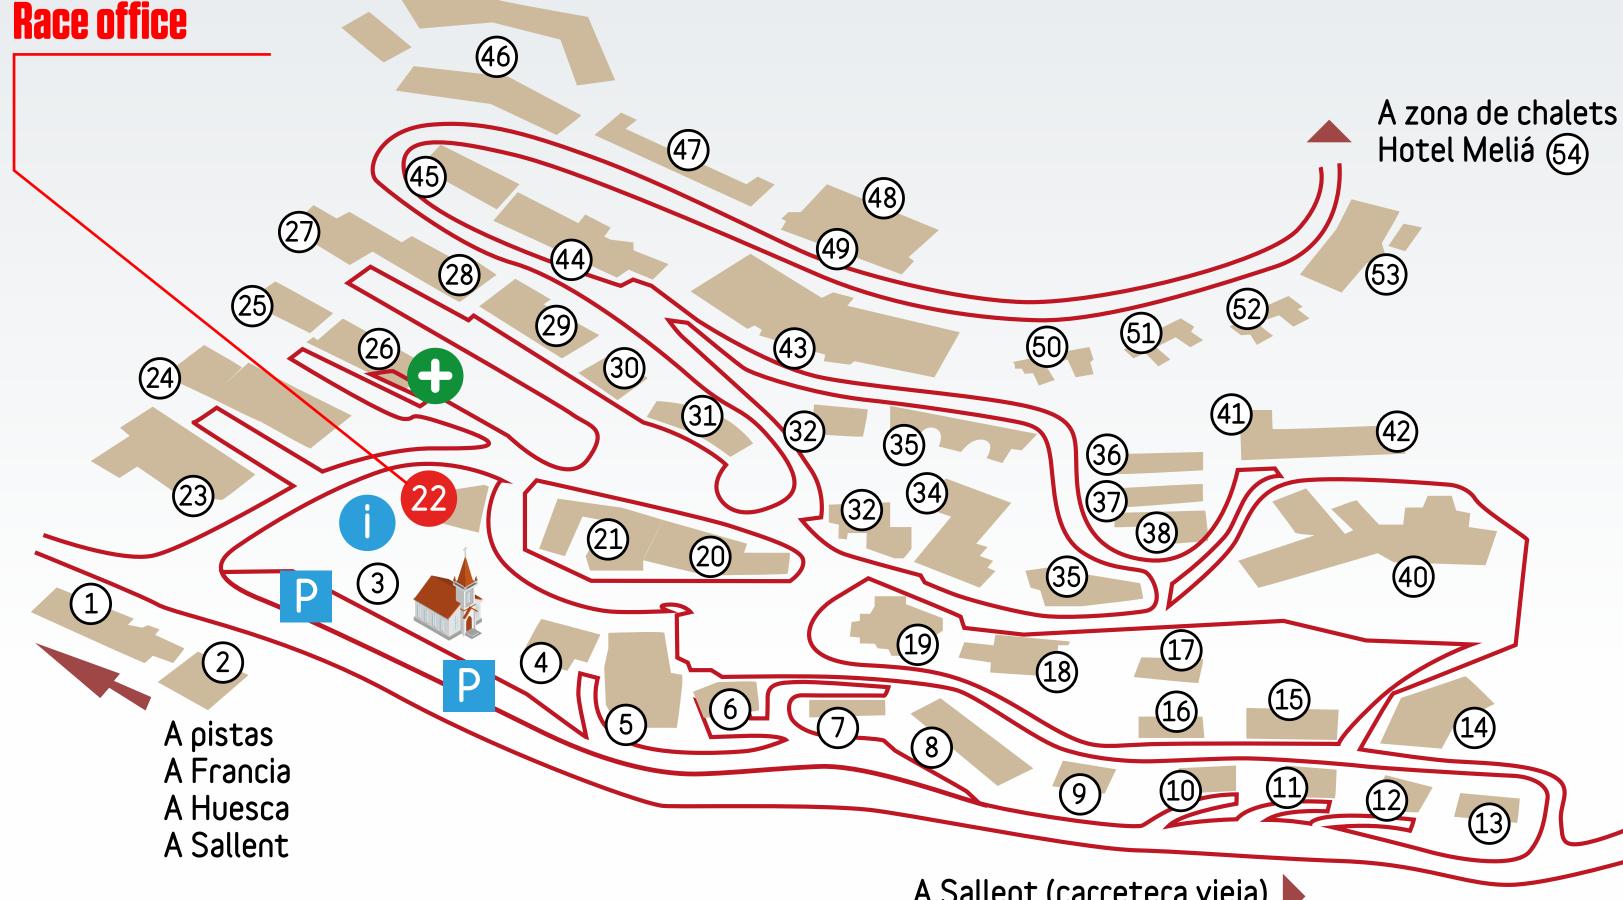

## **4. FORMIGAL VILLAGE MAP** The race office (**number 22**) is in the middle of the village.

1.- ECU Formigal 2.-DGA Carreteras 3.- Iglesia 4.-Edif. Basarán 5 .- Edif. Aries 6.-Edif.Sallent 7 .- Hotel Tirol 8 .- Edif. Baladrias 9.-Edif.Collins 10.- Edif. Serbal 11.- Edif. Fresno 12.- Edif. Arce 13.- Club Alpino 14.- Edif. Valle de Tena 15.- Frontón 16.- Pista de Tenis 17.- Piscina 18.- Edif. Peña Blanca 19.- Edif. Aragón 20.- Edif. Meinol 21.- Hotel Nievesol 22.- Información Valle de Tena 23.- Hotel Saliecho 24.- Edif. Saliecho 25.- Edif. Austria 26.- Edif. Monteski

- 27.- Edif. Cervino II
- 28.- Edif. Cervino I 29.- Edif, Almonsa III-IV 30.- Edif. Almonsa II 31.- Edif. Almonsa I 32.- Edifi. Alberg 33.- Edif. Socotor 34.- Edif. Jacetania 35.- Edif. Portalet 36.- Club Tenis Pamplona 37.- Edif. Mirador de Formigal 38.- Edif. Mirador de Formigal 39.- Edif. Piolet 40.- Hotel Abba Formigal 41.- Aptos. Midi 42.- Edif. Tendeñera 43.- Hotel Aragón Hills 44.- Hotel YoYVilladeSallent 45.- Edif. Crestas 46.- Residencial Formigal 47.- Edif. Elurra 48.- Edif. Brazato 49.- Edif. Mendifor 50.- Edif. Anayet 51.- Edif. Foratata 52.- Edif. Izas
- 53.- Edif. Mirador Lanuza
- 54.- Hotel HG Alto Aragón

A Sallent (carretera vieja)