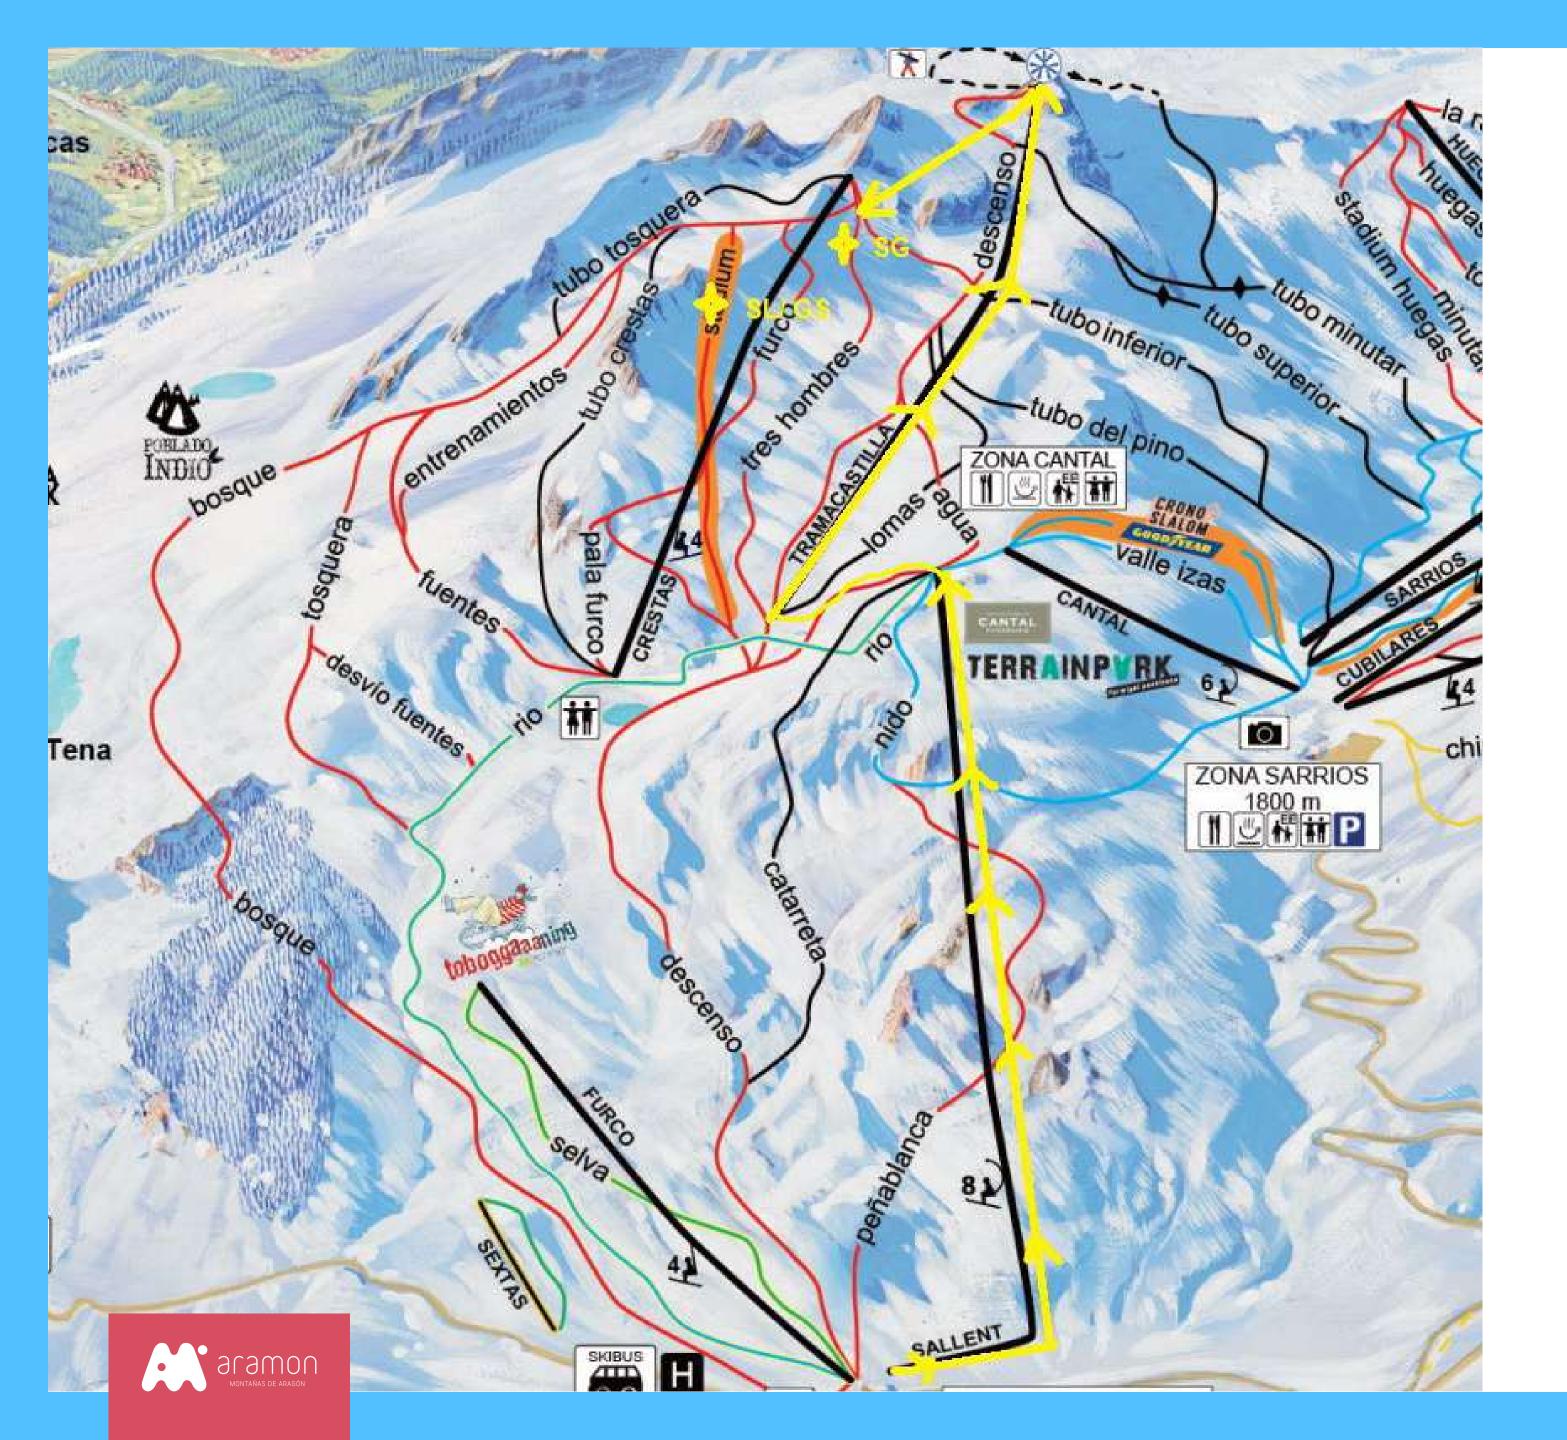

## BACCESS BACCESS Starting line Access

Once in Sextas parking it will be necessary to take first "Sallent" chair lift and secondly "Tramacastilla" skilift to reach the starting line.