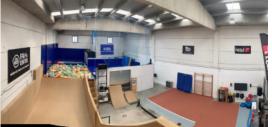

#### **Facilities**

Club Freexki has created a space dedicated exclusively to dry training for freestyle. Madrid Freeki Center has a total area of 390 m2, 2 trampolines, a foampit, ramp with 3 different height levels and the necessary gym equipment for our training sessions. Madrid Freexki Center will give us the possibility to carry out a complete and personalized training taking into account all aspects of Freestyle training. National Teams may rent exclusively the Madrid Freexki Center training center.