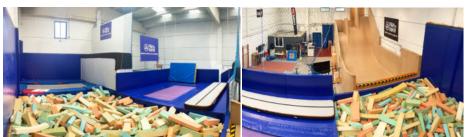

#### **Facilities**

Club Freexki has created a space dedicated exclusively to dry training for freestyle. Madrid Freeki Center has a total area of 390 m2, 2 trampolines, a foampit, ramp with 3 different height levels and the necessary gym equipment for our training sessions. Madrid Freexki Center will give us the possibility to carry out a complete and personalized training taking into account all aspects of Freestyle training. National Teams may rent exclusively the Madrid Freexki Center training center.