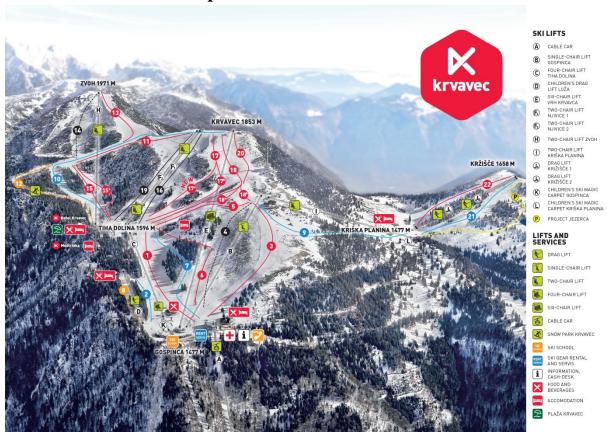

tep away from the access to the cable car which takes you to the Ski Resort Krvavec. Parking or the use of parking places at the lower station of the cable car Krvavec is free of charge – the drivers shall consider the traffic signs and instructions of the traffic controllers.

#### Arriving in Slovenia by airplane

If you travel to Slovenia by airplane you arrive in the Ljubljana International Airport Joze Pucnik. Ski Resort, situated in municipality of Cerklje na Gorenjskem is the closest Ski Resort to an international airport (Ljubljana – Brnik, 8km) in Europe.

Distance from the other airports abroad:

- Triste international airport: 125 km
- Venice international airport: 225km
- Zagreb international airport: 170km
- Klagenfurt international airport: 68km

#### Krvavec ski resort map



#### Information about the Kryavec ski resort

RTC Krvavec, d.d. Grad 76 4207 Cerklje na Gorenjskem

Info Office Lower Cable Car Station +386 (0)4 25 25 911

Info Office Upper Cable Car Station +386 (0)4 27 11 800

#### http://www.rtc-krvavec.si/en/

#### **Race Organizing Committee**

Committee Chair Franc Horvatiček +386 51 288 131 franc.horvaticek@sloski.si Vice Chair Velibor Damianovič komerciala9@rtc-krvavec.si Vice Chair uros.zupan@sloski.si Uroš Zupan

Chief of Course Jani Kapušin

Chief of Race +386 51 288 131 Franc Horvatiček franc.horvaticek@sloski.si

Chief of judges Robert Aleš

Timing Timing Mojstrana info@timing-mojstrana.com Accomodation Hotel Krvavec +386 (0)51 350 830 booking@rtc-krvavec.si

#### **Officials**

TD FIS Odd Inge Austevoll

FIS Race Director Andreja Jovan S