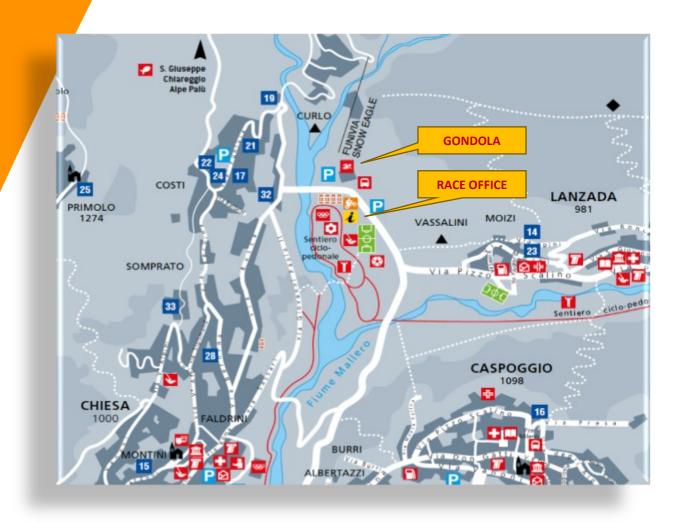

## RACE OFFICE

Team registrations will take place at the Accreditation/Race office:

Infopoint / Tourist office

loc. Vassalini, Chiesa in Valmalenco

Tel. +39 0342 451150

Mob. +39 366 3790307 (only for

emergencies)

# RACE OFFICE AND SNOW EAGLE GONDOLA