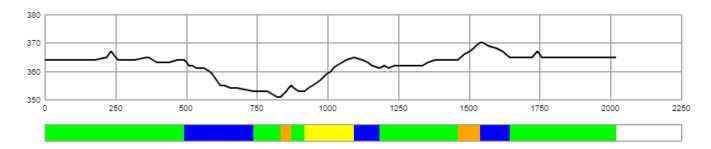

Jonas Braam / Geir Colbjørnsen WPNS Sitski 1 km Sprint LW 10-12

WC COC

| Course length:   | 960m | Height difference (HD): | 6m  | Lowest point:     | 364m |
|------------------|------|-------------------------|-----|-------------------|------|
| Course category: | D    | Maximum climb (MC):     | 8m  | 8m Highest point: | 370m |
|                  |      | Total climb (TC):       | 13m |                   |      |

A-climb B-climb C-climb descent undulated terrain

(1) Registration number:

(2) Name of the competition site:

(3) Name of city/region:

(4) Organizer:

(5) National ski association:

(6) Contact person in the organizing committee: