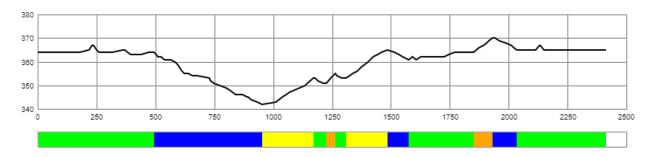

Jonas Braam / Geir Colbjørnsen WPNS Sitski 1 km Sprint LW 10-12

WC COC

| Course length:   | 960m | Height difference (HD): | 6m  | Lowest point:     | 364m |
|------------------|------|-------------------------|-----|-------------------|------|
| Course category: | D    | Maximum climb (MC):     | 8m  | 8m Highest point: | 370m |
|                  |      | Total climb (TC):       | 13m |                   |      |

A-climb B-climb C-climb descent undulated terrain

(1) Registration number:

(2) Name of the competition site:

(3) Name of city/region:

(4) Organizer:

(5) National ski association:

(6) Contact person in the organizing committee: