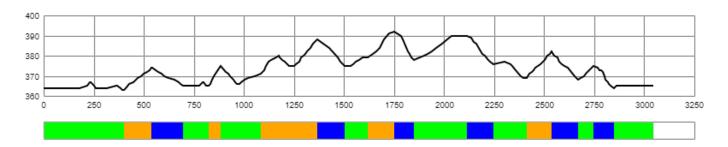

Tommie Jirhed

Jonas Braam / Geir Colbjørnsen WPNS Standing 3 km LW 2-9, B 1-3

WC COC

| Course length:   | 3,042m | Height difference (HD): | 29m  | Lowest point:  | 363m |
|------------------|--------|-------------------------|------|----------------|------|
| Course category: | D      | Maximum climb (MC):     | 22m  | Highest point: | 392m |
|                  |        | Total climb (TC):       | 105m |                |      |

A-climb B-climb C-climb descent undulated terrain