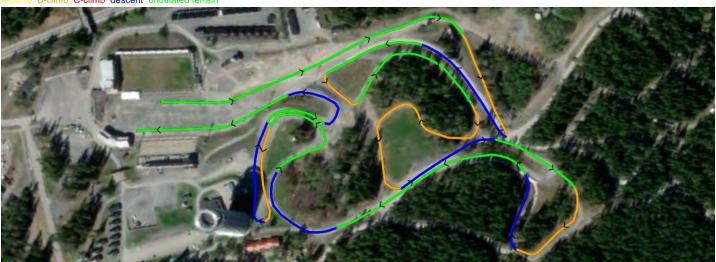

Tommie Jirhed

Jonas Braam / Geir Colbjørnsen WPNS Standing 3 km LW 2-9, B 1-3

WC COC

| Course length:   | 3,042m | Height difference (HD): | 29m  | Lowest point:  | 363m |
|------------------|--------|-------------------------|------|----------------|------|
| Course category: | D      | Maximum climb (MC):     | 22m  | Highest point: | 392m |
|                  |        | Total climb (TC):       | 105m |                |      |

A-climb B-climb C-climb descent undulated terrain