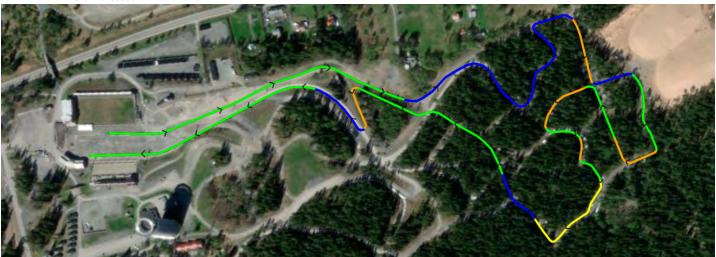

Tommie Jirhed

Jonas Braam / Geir Colbjørnsen WPNS Sitski 3 km LW 10-12

WC COC

| Course length:   | 2,787m | Height difference (HD): | 28m | Lowest point:  | 342m |
|------------------|--------|-------------------------|-----|----------------|------|
| Course category: | D      | Maximum climb (MC):     | 12m | Highest point: | 370m |
|                  |        | Total climb (TC):       | 51m |                |      |

A-climb B-climb C-climb descent undulated terrain

(1) Registration number:

(2) Name of the competition site:

(3) Name of city/region:

(4) Organizer:

(5) National ski association:

(6) Contact person in the organizing committee: