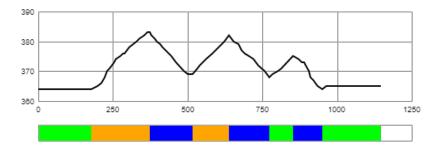

Tommie Jirhed

Jonas Braam / Geir Colbjørnsen

WPNS Standing Sprint 1.1 km LW 2-9, B 1-3

WC COC

| Course length:   | 1,148m | Height difference (HD): | 19m | Lowest point:  | 364m |
|------------------|--------|-------------------------|-----|----------------|------|
| Course category: | D      | Maximum climb (MC):     | 19m | Highest point: | 383m |
|                  |        | Total climb (TC):       | 40m |                |      |