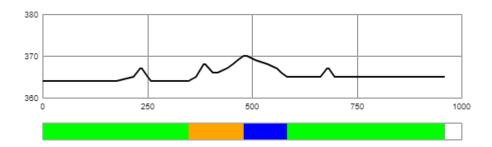

Jonas Braam / Geir Colbjørnsen WPNS Sitski 1 km Sprint LW 10-12

WC COC

| Course length:   | 960m | Height difference (HD): | 6m  | Lowest point:     | 364m |
|------------------|------|-------------------------|-----|-------------------|------|
| Course category: | D    | Maximum climb (MC):     | 8m  | 8m Highest point: | 370m |
|                  |      | Total climb (TC):       | 13m |                   |      |