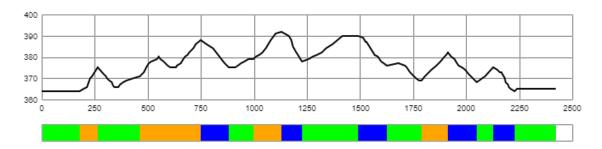

Tommie Jirhed

Jonas Braam / Geir Colbjørnsen

WPNS Standing Sprint 1.1 km LW 2-9, B 1-3

WC COC

| Course length:   | 1,148m | Height difference (HD): | 19m | Lowest point:  | 364m |
|------------------|--------|-------------------------|-----|----------------|------|
| Course category: | D      | Maximum climb (MC):     | 19m | Highest point: | 383m |
|                  |        | Total climb (TC):       | 40m |                |      |

A-climb B-climb C-climb descent undulated terrain

FIS Office FIS Stamp FIS Homologation Date of Issue Responsible

Valid until

(1) Registration number:

(2) Name of the competition site:

(3) Name of city/region: