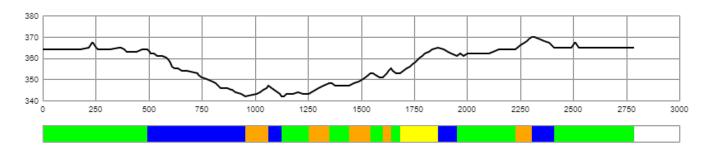

Tommie Jirhed

Jonas Braam / Geir Colbjørnsen WPNS Sitski 3 km LW 10-12

WC COC

| Course length:   | 2,787m | Height difference (HD): | 28m | Lowest point:  | 342m |
|------------------|--------|-------------------------|-----|----------------|------|
| Course category: | D      | Maximum climb (MC):     | 12m | Highest point: | 370m |
|                  |        | Total climb (TC):       | 51m |                |      |

A-climb B-climb C-climb descent undulated terrain

(1) Registration number:

(2) Name of the competition site:

(3) Name of city/region:

(4) Organizer:

(5) National ski association:

(6) Contact person in the organizing committee: