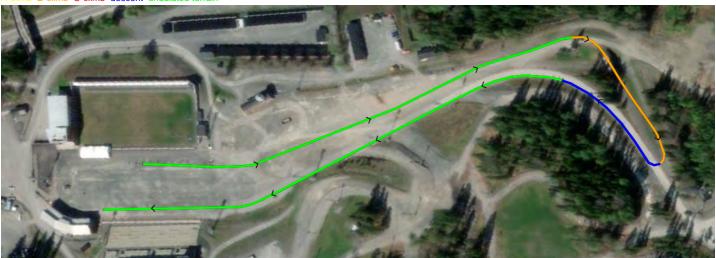

Jonas Braam / Geir Colbjørnsen WPNS Sitski 1 km Sprint LW 10-12

WC COC

| Course length:   | 960m | Height difference (HD): | 6m  | Lowest point:     | 364m |
|------------------|------|-------------------------|-----|-------------------|------|
| Course category: | D    | Maximum climb (MC):     | 8m  | 8m Highest point: | 370m |
|                  |      | Total climb (TC):       | 13m |                   |      |