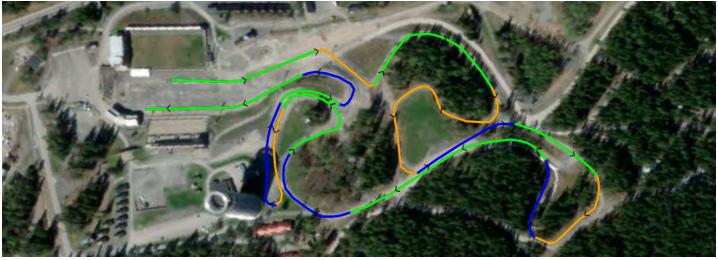

Tommie Jirhed

Jonas Braam / Geir Colbjørnsen

WPNS Standing Sprint 1.1 km LW 2-9, B 1-3

WC COC

| Course length:   | 1,148m | Height difference (HD): | 19m | Lowest point:  | 364m |
|------------------|--------|-------------------------|-----|----------------|------|
| Course category: | D      | Maximum climb (MC):     | 19m | Highest point: | 383m |
|                  |        | Total climb (TC):       | 40m |                |      |

A-climb B-climb C-climb descent undulated terrain

FIS Office FIS Stamp FIS Homologation Date of Issue Responsible

Valid until

(1) Registration number:

(2) Name of the competition site:

(3) Name of city/region: