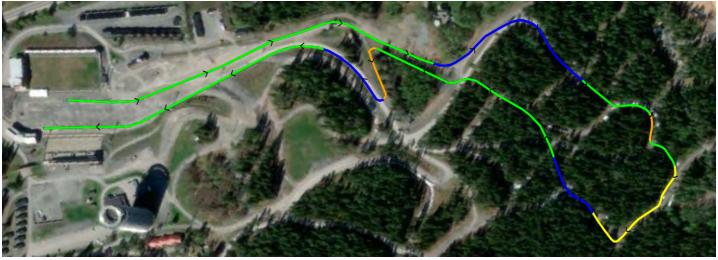

Jonas Braam / Geir Colbjørnsen WPNS Sitski 1 km Sprint LW 10-12

WC COC

| Course length:   | 960m | Height difference (HD): | 6m  | Lowest point:     | 364m |
|------------------|------|-------------------------|-----|-------------------|------|
| Course category: | D    | Maximum climb (MC):     | 8m  | 8m Highest point: | 370m |
|                  |      | Total climb (TC):       | 13m |                   |      |

A-climb B-climb C-climb descent undulated terrain

(1) Registration number:

(2) Name of the competition site:

(3) Name of city/region:

(4) Organizer:

(5) National ski association:

(6) Contact person in the organizing committee: