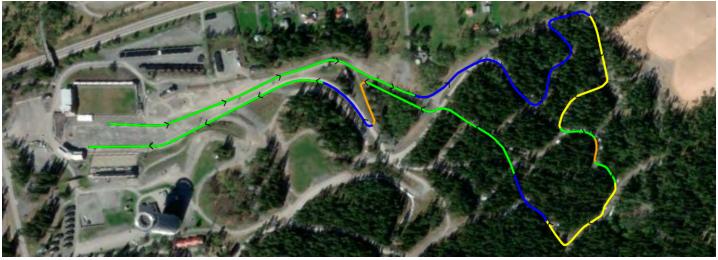

Jonas Braam / Geir Colbjørnsen WPNS Sitski 1 km Sprint LW 10-12

WC COC

| Course length:   | 960m | Height difference (HD): | 6m  | Lowest point:     | 364m |
|------------------|------|-------------------------|-----|-------------------|------|
| Course category: | D    | Maximum climb (MC):     | 8m  | 8m Highest point: | 370m |
|                  |      | Total climb (TC):       | 13m |                   |      |

A-climb B-climb C-climb descent undulated terrain

(1) Registration number:

(2) Name of the competition site:

(3) Name of city/region:

(4) Organizer:

(5) National ski association:

(6) Contact person in the organizing committee: