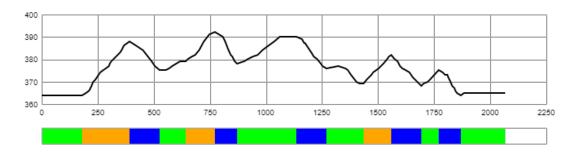

Tommie Jirhed

Jonas Braam / Geir Colbjørnsen

WPNS Standing Sprint 1.1 km LW 2-9, B 1-3

WC COC

| Course length:   | 1,148m | Height difference (HD): | 19m | Lowest point:  | 364m |
|------------------|--------|-------------------------|-----|----------------|------|
| Course category: | D      | Maximum climb (MC):     | 19m | Highest point: | 383m |
|                  |        | Total climb (TC):       | 40m |                |      |

A-climb B-climb C-climb descent undulated terrain

FIS Office FIS Stamp FIS Homologation Date of Issue Responsible

Valid until

(1) Registration number:

(2) Name of the competition site:

(3) Name of city/region: