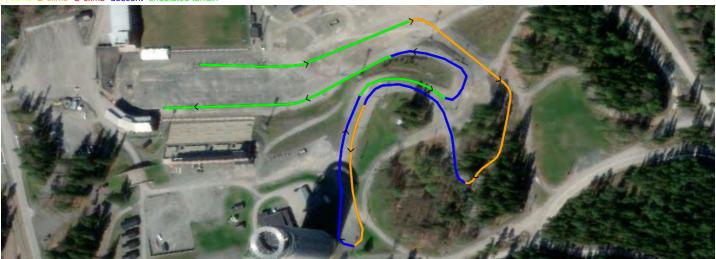

Tommie Jirhed

Jonas Braam / Geir Colbjørnsen

WPNS Standing Sprint 1.1 km LW 2-9, B 1-3

WC COC

| Course length:   | 1,148m | Height difference (HD): | 19m | Lowest point:  | 364m |
|------------------|--------|-------------------------|-----|----------------|------|
| Course category: | D      | Maximum climb (MC):     | 19m | Highest point: | 383m |
|                  |        | Total climb (TC):       | 40m |                |      |