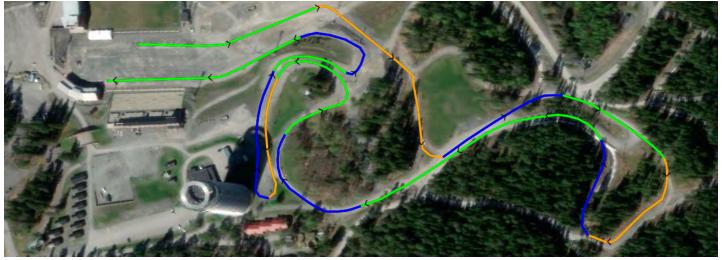

Tommie Jirhed

Jonas Braam / Geir Colbjørnsen

WPNS Standing Sprint 1.1 km LW 2-9, B 1-3

WC COC

| Course length:   | 1,148m | Height difference (HD): | 19m | Lowest point:  | 364m |
|------------------|--------|-------------------------|-----|----------------|------|
| Course category: | D      | Maximum climb (MC):     | 19m | Highest point: | 383m |
|                  |        | Total climb (TC):       | 40m |                |      |

A-climb B-climb C-climb descent undulated terrain

FIS Office FIS Stamp FIS Homologation Date of Issue Responsible

Valid until

(1) Registration number:

(2) Name of the competition site:

(3) Name of city/region: