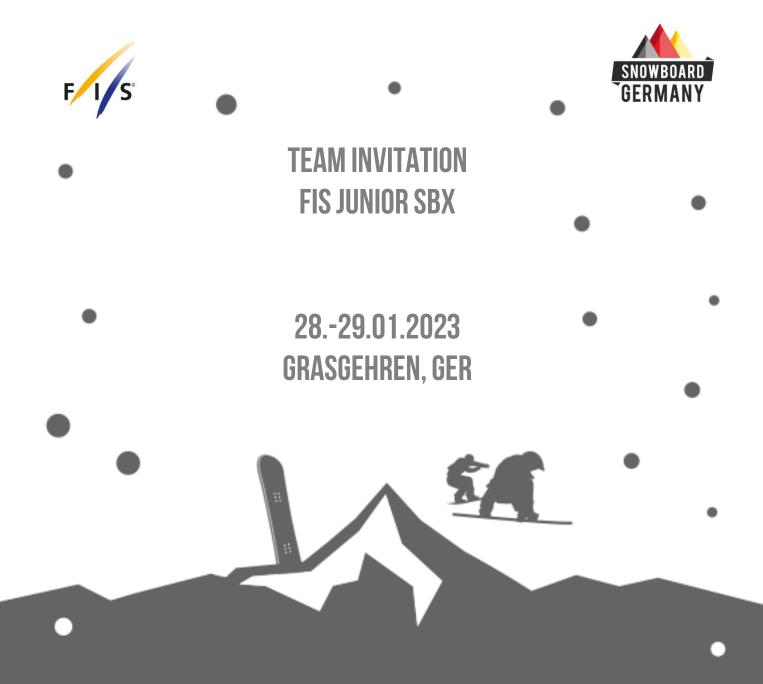

## INVITATION

Dear Snowboarders & Snowboard Nations. We are delighted inviting you to the **SBX Junior FIS Cup** at our traditional spot in Grasgehren, Germany. The event also includes the National German Championships and an open sbxTrophy Race in the <u>U15 age category only</u>. It will run from **Saturday 28th** until **Sunday 29th January 2023**.