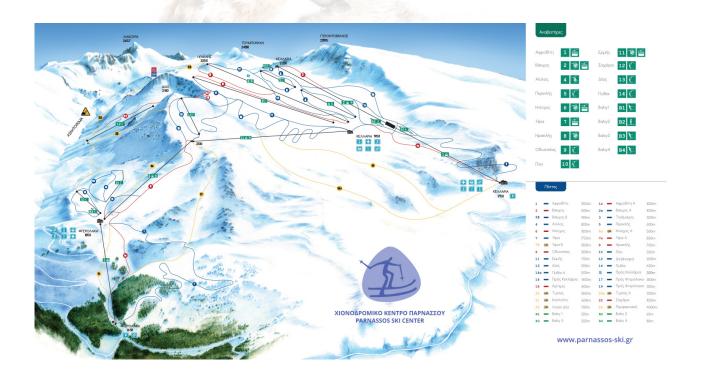

31767 SKAMNOS, tel +30 22670 31927 ANEMOLIA, tel +30 22670 31640

**CONTACT PERSON: ALEXANDROS PAPAIOANNOU** 

#### LOGISTICS-TRANSPORT

#### By plane

Eleftherios Venizelos Airport, Athens, Greece <a href="https://www.aia.gr">https://www.aia.gr</a>

#### By car

1.Via E75 (www.viamichelin.com Athens Greece to Arachova 32004

2.Via E75 (www.viamichelin.com Evzonoi to Arachova 32004

#### **VISA**

In case you need any assistance with getting visa entrance to Greece do not hesitate to contact with

## **Hellenic Winter Sports Federation**

71, Patission str. 10434- GRE Athens Greece

tel.: +302103220182 Email: info@hwsf.eu

#### WEATHER INFORMATION

#### Web Links

https://www.snow-forecast.com/resorts/Kelaria/6day/mid

## SKI AREA

https://parnassos-ski.gr/your-visit/map-access/?lang=en