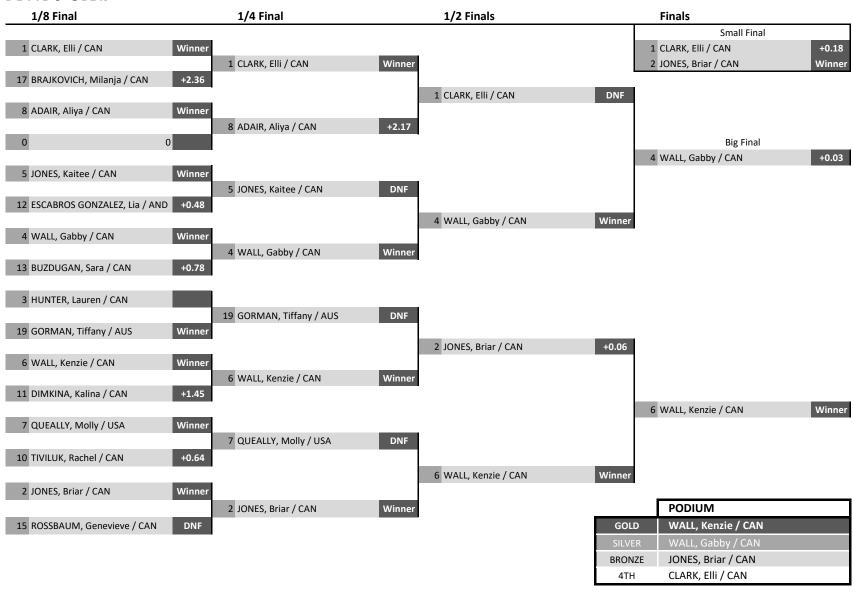

|
| 7 OHEALLY Mally / HSA                           | Winner   |
| 7 QUEALLY, Molly / USA                          | winner   |
| 26 /                                            |          |
| 40 TN/ILLIV D1-1/CON                            | 10/1:    |
| 10 TIVILUK, Rachel / CAN                        | Winner   |
| 23 /                                            |          |
|                                                 |          |
| 15 ROSSBAUM, Genevieve / CAN                    | Winner   |
|                                                 | ±0 E2    |
| 18 HENNESSEY, Reese / CAN                       | +0.53    |
|                                                 | +0.55    |
| 18 HENNESSEY, Reese / CAN  2 JONES, Briar / CAN | Winner   |



## Devil's Dual Women RESULTS