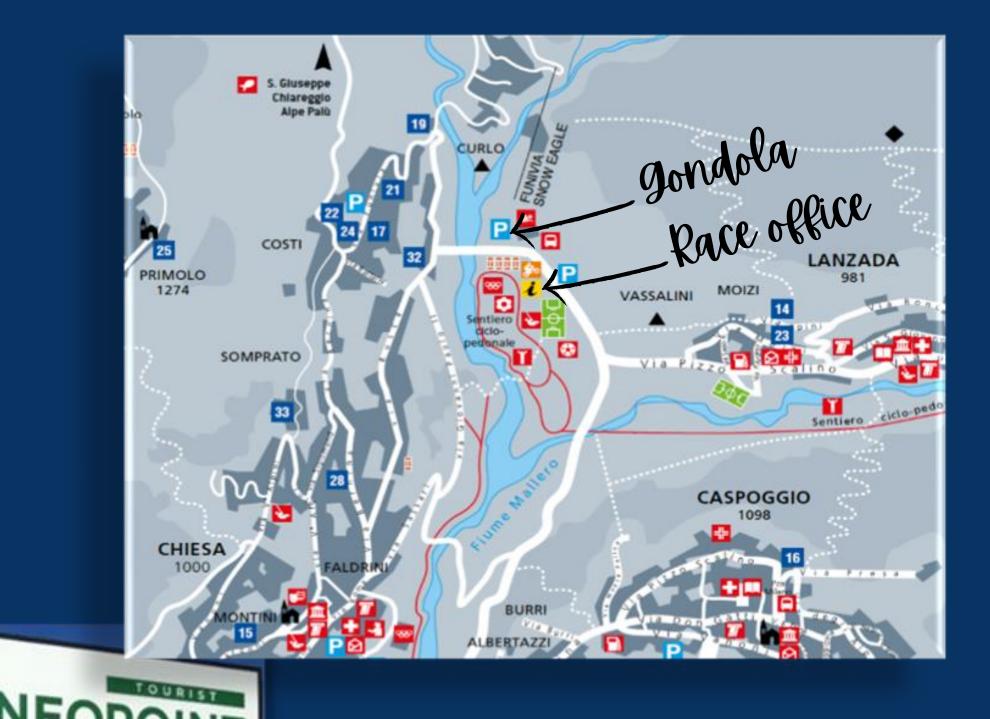

#### RACE OFFICE

Team registrations will take place at the Accreditation/Race office:

Infopoint / Tourist office

loc. Vassalini, Chiesa in Valmalenco

Tel. +39 0342 451150

Mob. +39 366 3790307 (only for emergencies)