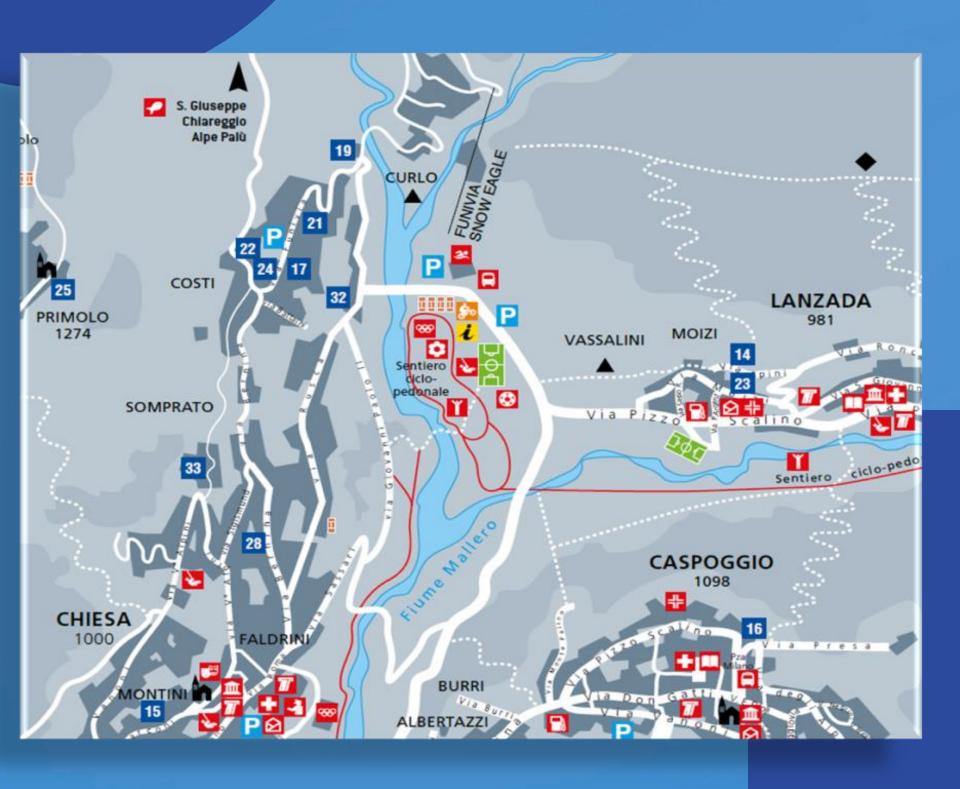

# COMPETITION AREA

## RACE OFFICE

Team registrations will take place at the Accreditation/Race office:

#### Infopoint / Tourist office

loc. Vassalini, Chiesa in Valmalenco

tel. +39 0342 451150

Mob. +39 366 3790307 (only for emergencies)

**Gps** coordinates