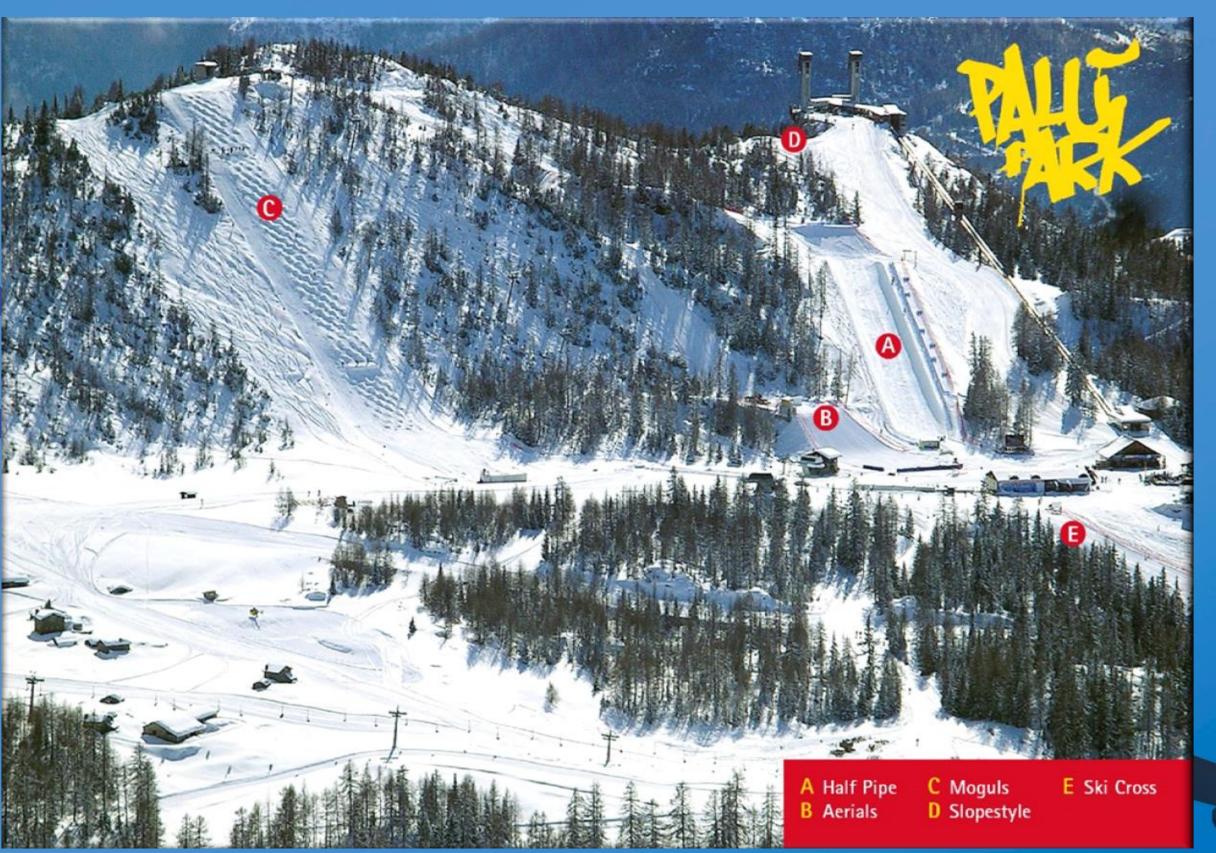

# COMPETITION AREA

## RACE OFFICE

Team registrations will take place at the Accreditation/Race office: