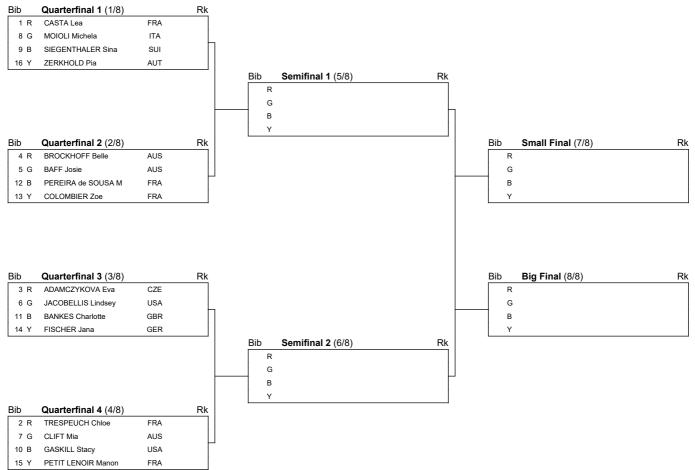

## Mt. St. Anne (CAN)

Women's Snowboard Cross

SAT 23 MAR 2024 Start Time : 12:30

**BRACKETS** 

Number of Competitors: 16, Number of NSAs: 9

Quarterfinals - 12:30 Semifinals - 13:00 Finals - 13:14

Progression system: In the Quarterfinals the first two ranked competitors of each heat proceed to the next phase. In the Semifinals the first two ranked competitors of each heat proceed to the Big Final. The 3rd and 4th ranked competitors of each heat proceed to the Small Final.

## Note:

Bibs are assigned based upon seeding results. The competitor with the lowest bib of each heat starts with the red (R) bib, the second lowest with the green (G), the third with blue (B) and the fourth with yellow (Y). Competitors with the lowest bibs choose their starting lane first.

| Legend:   |                      |   |        |   |       |   |     |
|-----------|----------------------|---|--------|---|-------|---|-----|
| (n)<br>Rk | Absolute Heat Number | В | Blue   | G | Green | R | Red |
| Rk        | Rank                 | Υ | Yellow |   |       |   |     |