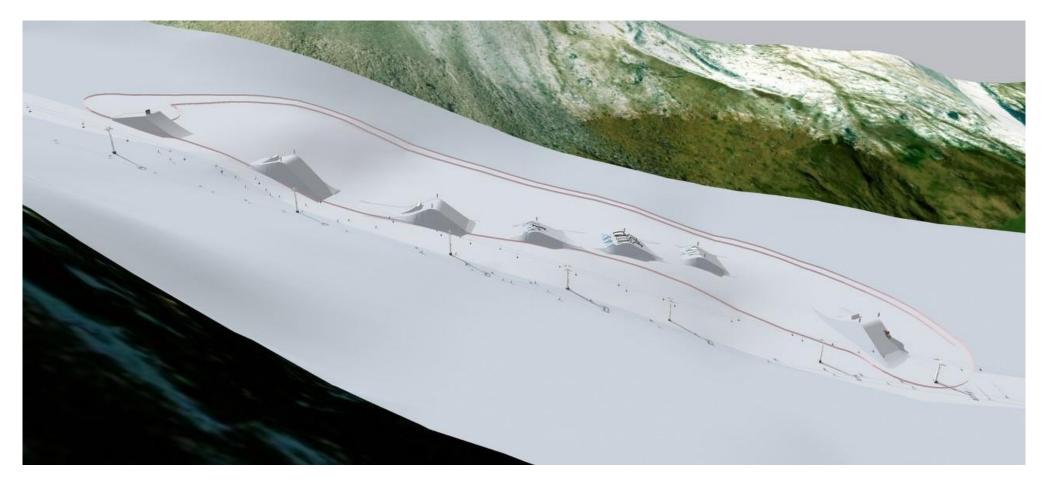

The race will be organized on the "Double M" slope between 2300 m and 2140 m. This site is known to have hosted the X-Games Europe slopestyle event over four consecutive years between 2010 and 2013.

Big air will be at the bottom of slopestyle area on the snow front.

### THE COURSE SLOPESTYLE

THE SET UP WILL BE MADE UP OF 6 FEATURES: TABLE + TABLE + RAILS + RAILS + RAILS + TABLE

Course construction will be built by Benjamin Ravanel from "Ravach Parks", with assistance from the Tignes DC Park snow groomers. Scandinavian will supply all slopestyle rails.