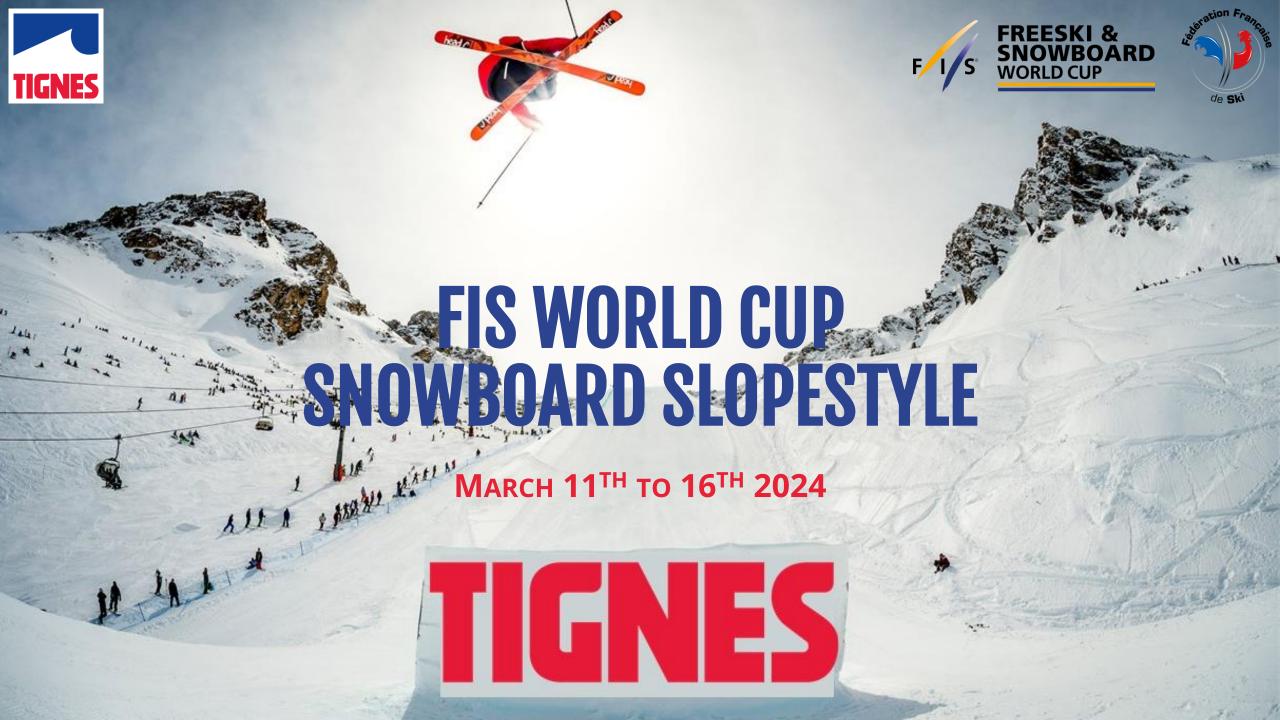

### TIGNES SKI RESORT

Tignes ski resort and the French Ski Federation are pleased to invite all freestyle nations to enter the Slopestyle World Cup in Tignes on March 11th to 16th 2024.

In order to help you with the preparation of your team's visit, you will find all necessary information below regarding the organization of this event.

The race will be organized on the "Double M" slope between 2300 m and 2140 m. This site is known to have hosted the X-Games Europe slopestyle event over four consecutive years between 2010 and 2013.

Big air will be at the bottom of slopestyle area on the snow front.