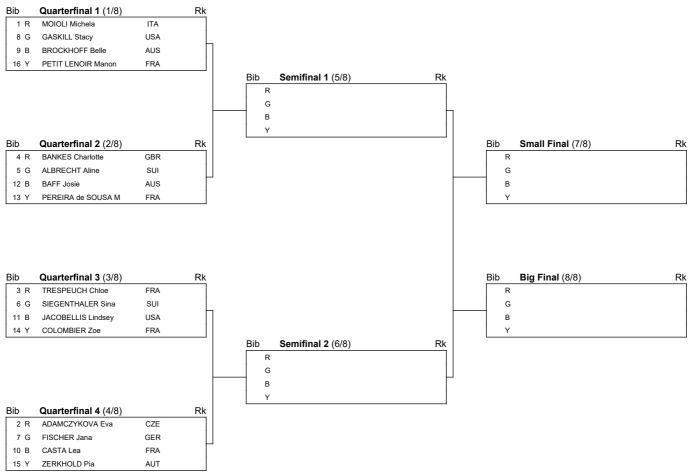

## Sierra Nevada (ESP)

Women's Snowboard Cross BRACKETS

SAT 2 MAR 2024

Start Time: 13:00

Number of Competitors: 16, Number of NSAs: 9

Quarterfinals - 13:30 Semifinals - 14:00 Finals - 14:14

Progression system: In the Quarterfinals the first two ranked competitors of each heat proceed to the next phase. In the Semifinals the first two ranked competitors of each heat proceed to the Big Final. The 3rd and 4th ranked competitors of each heat proceed to the Small Final.

## Note:

Bibs are assigned based upon seeding results. The competitor with the lowest bib of each heat starts with the red (R) bib, the second lowest with the green (G), the third with blue (B) and the fourth with yellow (Y). Competitors with the lowest bibs choose their starting lane first.

| Legend | :                    |   |        |   |       |   |     |  |
|--------|----------------------|---|--------|---|-------|---|-----|--|
| (n)    | Absolute Heat Number | В | Blue   | G | Green | R | Red |  |
| Rk     | Rank                 | Υ | Yellow |   |       |   |     |  |