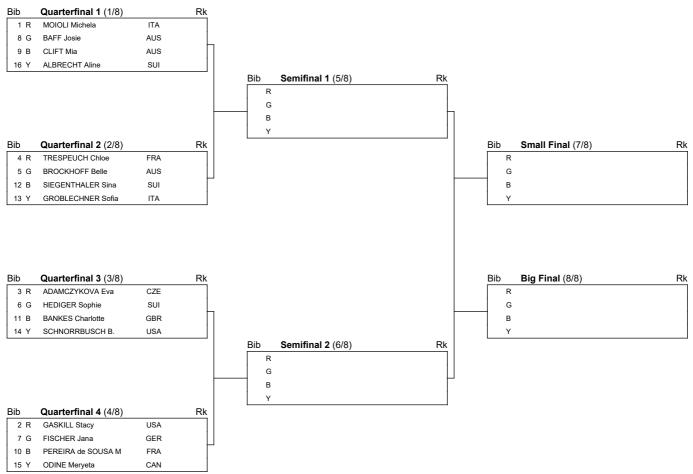

## St. Moritz (SUI)

Women's Snowboard Cross BRACKETS

FRI 26 JAN 2024

Start Time: 12:30

Number of Competitors: 16, Number of NSAs: 9

Quarterfinals - 12:30 Semifinals - 13:00 Finals - 13:14

Progression system: In the Quarterfinals the first two ranked competitors of each heat proceed to the next phase. In the Semifinals the first two ranked competitors of each heat proceed to the Big Final. The 3rd and 4th ranked competitors of each heat proceed to the Small Final.

## Note:

Bibs are assigned based upon seeding results. The competitor with the lowest bib of each heat starts with the red (R) bib, the second lowest with the green (G), the third with blue (B) and the fourth with yellow (Y). Competitors with the lowest bibs choose their starting lane first.

| Legend: |                      |   |        |   |       |   |     |
|---------|----------------------|---|--------|---|-------|---|-----|
| (n)     | Absolute Heat Number | В | Blue   | G | Green | R | Red |
| Rk      | Rank                 | Υ | Yellow |   |       |   |     |